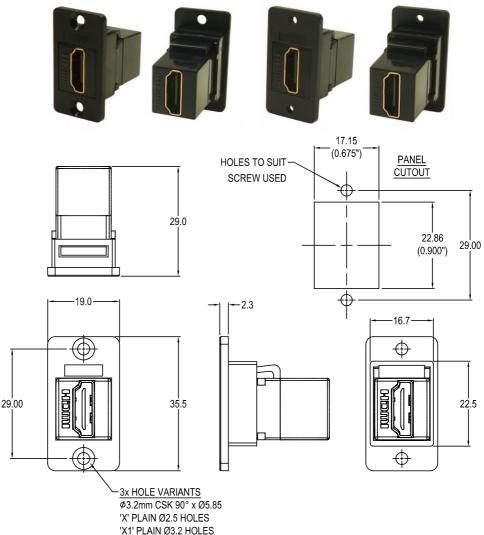

# SLIM HDMI FEMALE - FEMALE FRONT MOUNTING FEEDTHROUGH CONNECTOR

### Feedthrough Features

- Fits standard rectangular cutout.
- Various hole mounting options.
- No soldering or punch termination. Use standard cable for each connector style.
- Low rear profile.

# VARIANTS

| Part No.   |                                                        |
|------------|--------------------------------------------------------|
| CP30600G   | SLIM FM HDMI F-F Black plastic frame, CSK holes        |
| CP30600GX  | SLIM FM HDMI F-F Black plastic frame, Ø2.5 PLAIN holes |
| CP30600GX1 | SLIM FM HDMI F-F Black plastic frame, Ø3.2 PLAIN holes |