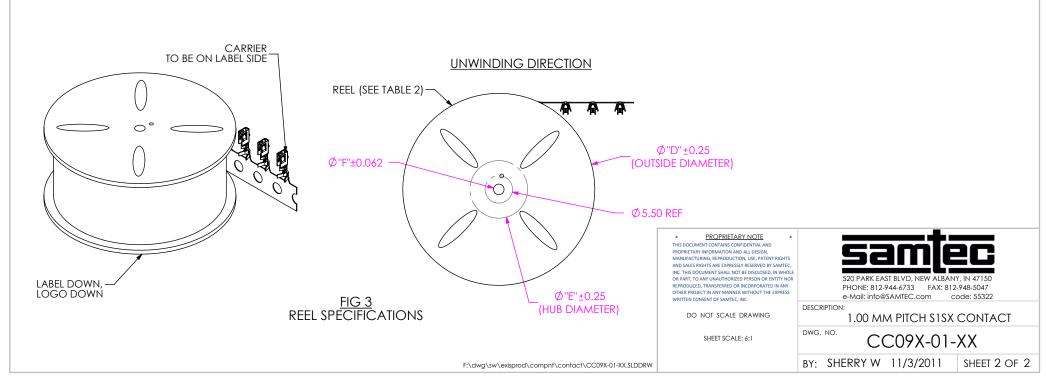

FIG 2
RECOMMENDED PROCESSING

| TABLE 2  |                   |     |       |       |               |  |  |  |  |  |
|----------|-------------------|-----|-------|-------|---------------|--|--|--|--|--|
| SUPPLIED | REEL PART NUMBER  | "D" | "E"   | "F"   | BELLY BAND    |  |  |  |  |  |
| -R       | R-24-05.00-0.50-P | 610 | 139.7 | 28.58 | RB-24-0.50-P  |  |  |  |  |  |
| -M       | MR-13-4.00-12     | 330 | 101.6 | 1.27  | CRT-012-0.018 |  |  |  |  |  |