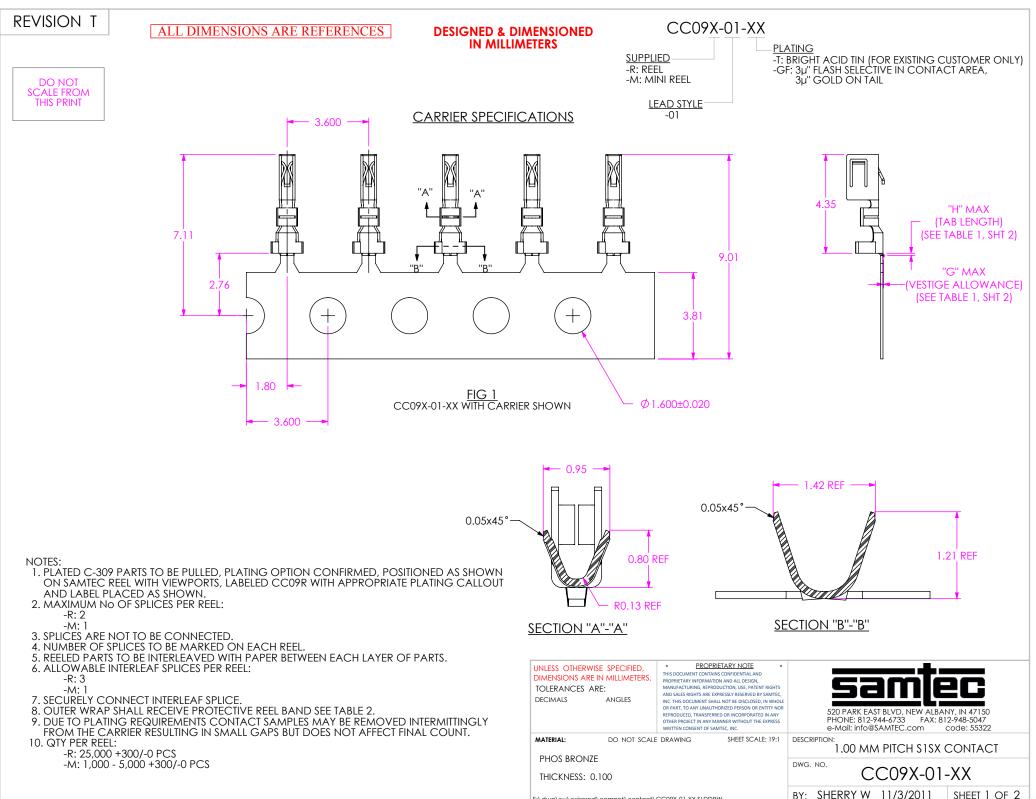

BY: SHERRY W 11/3/2011 F:\dwg\sw\exisprod\compnt\contact\CC09X-01-XX.SLDDRW

| TABLE 1     |      |               |                 |       |       |      |                         |                             |                     |  |  |
|-------------|------|---------------|-----------------|-------|-------|------|-------------------------|-----------------------------|---------------------|--|--|
| P/N         | AWG  | STRANDS / AWG | INSULATION OD   | "A"   | "B"   | "C"  | "G" MAX<br>(TAB LENGTH) | "H" MAX<br>(VESTIGE LENGTH) | PULL FORCE<br>(LBS) |  |  |
| CC09X-01-XX | 28   | 7/36          | 0.8382 - 0.9652 | 0.432 | 0.704 | 1.40 | 0.03                    | 0.15                        | 2                   |  |  |
|             | 28TC | 7/36          | 0.0302 - 0.3032 | 0.419 | 0.704 | 1.40 | 0.03                    | 0.15                        | 2                   |  |  |
|             | 30   | 7/38          | 0.7366 - 0.889  | 0.406 | 0.704 | 1.40 | 0.03                    | 0.15                        | 1.5                 |  |  |
|             | 30TC | 7/38          | 0.7500 - 0.009  | 0.406 | 0.704 | 1.40 | 0.03                    | 0.15                        | 1.5                 |  |  |