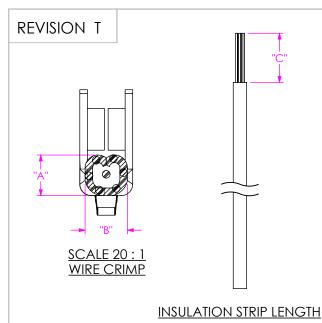

FIG 2
RECOMMENDED PROCESSING

| TABLE 2  |                   |     |       |       |               |  |  |  |  |  |
|----------|-------------------|-----|-------|-------|---------------|--|--|--|--|--|
| SUPPLIED | REEL PART NUMBER  | "D" | "E"   | "F"   | BELLY BAND    |  |  |  |  |  |
| -R       | R-24-05.00-0.50-P | 610 | 139.7 | 28.58 | RB-24-0.50-P  |  |  |  |  |  |
| -M       | MR-13-4.00-12     | 330 | 101.6 | 1.27  | CRT-012-0.018 |  |  |  |  |  |

BY: SHERRY W 11/3/2011 F:\dwg\sw\exisprod\compnt\contact\CC09X-01-XX.SLDDRW

| TABLE 1     |      |               |                 |       |       |      |                         |                             |                     |  |  |
|-------------|------|---------------|-----------------|-------|-------|------|-------------------------|-----------------------------|---------------------|--|--|
| P/N         | AWG  | STRANDS / AWG | INSULATION OD   | "A"   | "B"   | "C"  | "G" MAX<br>(TAB LENGTH) | "H" MAX<br>(VESTIGE LENGTH) | PULL FORCE<br>(LBS) |  |  |
| CC09X-01-XX | 28   | 7/36          | 0.8382 - 0.9652 | 0.432 | 0.704 | 1.40 | 0.03                    | 0.15                        | 2                   |  |  |
|             | 28TC | 7/36          | 0.0302 - 0.3032 | 0.419 | 0.704 | 1.40 | 0.03                    | 0.15                        | 2                   |  |  |
|             | 30   | 7/38          | 0.7366 - 0.889  | 0.406 | 0.704 | 1.40 | 0.03                    | 0.15                        | 1.5                 |  |  |
|             | 30TC | 7/38          | 0.7500 - 0.009  | 0.406 | 0.704 | 1.40 | 0.03                    | 0.15                        | 1.5                 |  |  |