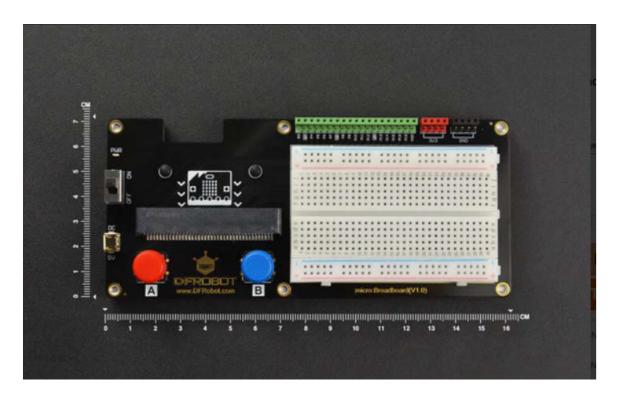

# **SPECIFICATION**

- Operating Voltage: 3.3~5V
- Digital Output Voltage: 0V/3.3V
- Analog Output Voltage: 0~3.3V DC
- Pin Header and Female Header Interface
- micro:bit Interface x19 (P0 P1 P2 P3 P4 P5 P6 P7 P8 P9 P10 P11 P12 P13 P14 P15 P16 P19 P20)
  - Power Interface x4
  - GND Port ×4
  - 3.23 \* 2.17" Breadboard (middle size) ×1
  - PWR Indicator ×1
  - Power Switch ×1
  - On-board Button(A/B) x2
  - Dimension: 16.2cm×7.2cm/6.38×2.83"
  - Mounting Hole Size: M3 Screw hole