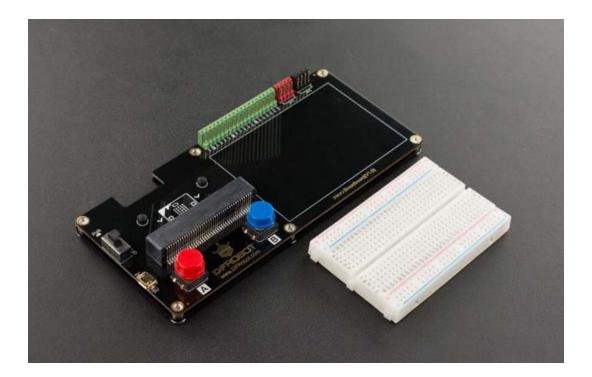

### **INTRODUCTION**

Micro:breadboard is a micro:bit-based expansion board specially designed for STEM-starter. It comes with a 3.23\*2.17" breadboard (independent packing, you need to stick them together), on which you can directly build circuit with all sorts of electronic components.

All IO ports are led out in the form of pin header and female header, no welding required, plug and play. The electronic parts can be used repeatedly, which greatly reduces the circuit building time. The board has on-board AB buttons, PWR indicator, and independent power switch, more ways to play, meanwhile, much easier to use.