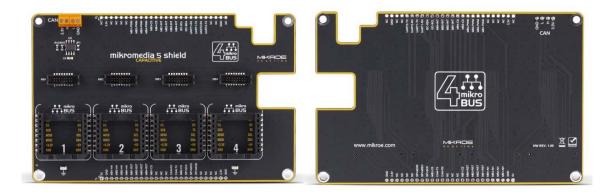

## **MIKROMEDIA 5 CAPACITIVE SHIELD**

Mikromedia 5 CAPACITIVE shield is the perfect way to expand the functionalities of your mikromedia 5 CAPACITIVE with 4 mikroBUS™ sockets - add any functionality from our ever-growing range of Click boards™. We are fully stocked with everything from sensors and wifi transceivers to motor control and audio amplifiers.

The board features 4 mikroBUS™ sockets, CAN transceiver, test points, as well as 4 mikroBUS™ Shuttle connectors. Typically, a mikroBUS™ Shuttle connector can be used in combination with mikroBUS™ Shuttle extension board but is not limited to it. Pins labeled as NC are not used on the shield, but they are routed on the mikromedia board to a corresponding microcontroller pin. For more information please check schematic files of the used hardware. Two separate 1x26 pin female sockets come with the board package.