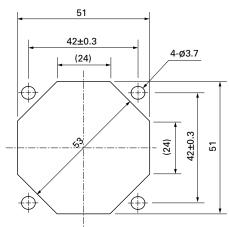

## Reference Dimensions of Mounting Holes and Vent Opening (unit: mm)

Inlet side, Outlet side