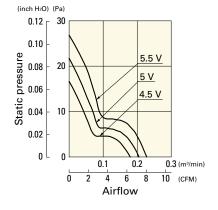

#### Airflow - Static Pressure Characteristics

#### 109P0505M701 With pulse sensor

#### Operating voltage range