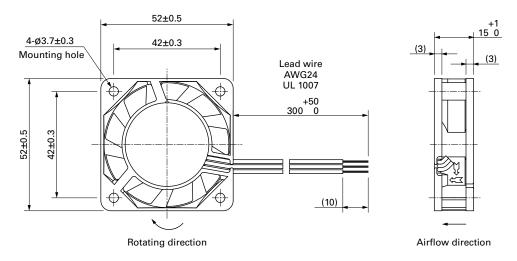

# 52×52×15 mm

· Sound pressure level (SPL) ...... At 1 m away from the air inlet · Storage temperature ...... -30 to +70°C (Non-condensing) · Lead wire ...... ⊕Red ⊝Black or Blue Sensor Yellow

· Mass ...... 55 g