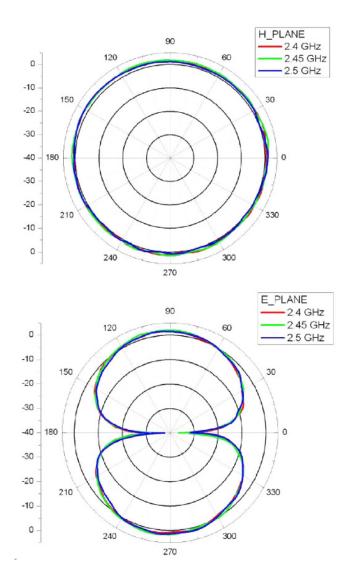

#### **Radiation Plots**

## **Electrical Specifications**

| Operating Temperature:  | -20 - +65°C      |
|-------------------------|------------------|
| Storage<br>Temperature: | -30 - +75°C      |
| Impedance:              | 50 Ohm           |
| Gain:                   | 5dBi             |
| VSWR:                   | <2.0:1           |
| Frequency Range:        | 2.4 - 2.5GHz     |
| Antenna Type:           | Omni Directional |
| Polarization:           | Vertical         |