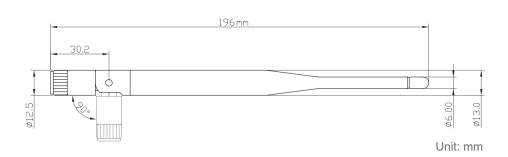

## **Mechanical Specifications**

| Dimensions:      | L196 x 13 mm Ø   |
|------------------|------------------|
| Connector:       | SMA/SMA-RP Male  |
| Cable:           | RG316 (Internal) |
| Mounting Method: | Direct Connect   |