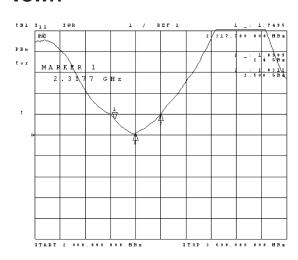

#### **Return Loss**

#### **VSWR**

## **Electrical Specifications**

| Operating Temperature:  | -20 - +65°C      |
|-------------------------|------------------|
| Storage<br>Temperature: | -30 - +75°C      |
| Impedance:              | 50 Ohm           |
| Gain:                   | 5dBi             |
| VSWR:                   | <2.0:1           |
| Frequency Range:        | 2.4 - 2.5GHz     |
| Antenna Type:           | Omni Directional |
| Polarization:           | Vertical         |