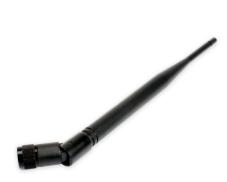

## **Delta 6B**

WiFi / WLAN Hinged Antenna SMA Male

#### **General Description**

The Delta 6B is a single band WiFi antenna, tuned to 2.4 - 2.5GHz and with a peak gain of 5dBi, provides superior antenna performance suiting more demanding WiFi applications.

The hinged joint provides a flexible position at 0, 45 & 90 degrees for optimum signal transmission. The Delta 6B is commonly used with WiFi, Bluetooth, and Zigbee based applications to help improve the signal strength and connectivity of short-range terminals.

The Delta 6B is supplied, as standard, with either an SMA male or a reverse polarity SMA male connector (the latter being the common connector type for WiFi modems).