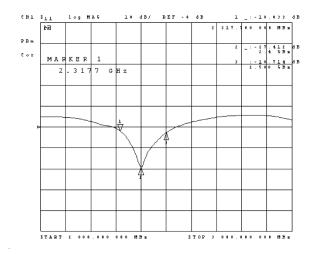

or electronic goods







# **Delta 6B**

## WiFi / WLAN Hinged Antenna SMA Male

## **Electrical Specifications**

| Operating Temperature:  | -20 - +65°C      |
|-------------------------|------------------|
| Storage<br>Temperature: | -30 - +75°C      |
| Impedance:              | 50 Ohm           |
| Gain:                   | 5dBi             |
| VSWR:                   | <2.0:1           |
| Frequency Range:        | 2.4 - 2.5GHz     |
| Antenna Type:           | Omni Directional |
| Polarization:           | Vertical         |

## **Mechanical Specifications**

| Dimensions:      | L196 x 13 mm Ø   |
|------------------|------------------|
| Connector:       | SMA/SMA-RP Male  |
| Cable:           | RG316 (Internal) |
| Mounting Method: | Direct Connect   |



#### **Return Loss**



#### **VSWR**







## **Delta 6B**

WiFi / WLAN Hinged Antenna SMA Male

#### **Radiation Plots**



## **Ordering Details**

| Part Number            | Description                                                    |
|------------------------|----------------------------------------------------------------|
| DELTA6B/X/SMAM/S/S/11  | WiFi / WLAN Hinged Antenna SMA Male Connector                  |
| DELTA6B/X/SMAM/RP/S/11 | WiFi / WLAN Hinged Antenna SMA Male Reverse Polarity Connector |