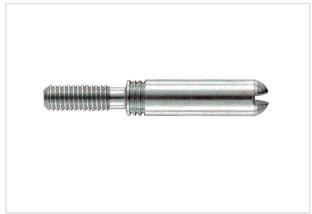

# Han Coding System Guide Pin

| Part number        | 09 33 000 9808                      |
|--------------------|-------------------------------------|
| Specification      | Han Coding System Guide Pin         |
| HARTING eCatalogue | https://b2b.harting.com/09330009808 |

Image is for illustration purposes only. Please refer to product description.

# Identification

| Category                     | Accessories                                                                                |
|------------------------------|--------------------------------------------------------------------------------------------|
| Type of accessory            | Coding                                                                                     |
| Description of the accessory | With guide pins/bushes for application "insert with screw adapter" with/without grip frame |

### Version

| Gender  | Male                        |
|---------|-----------------------------|
| Details | Guide bushing opposite side |