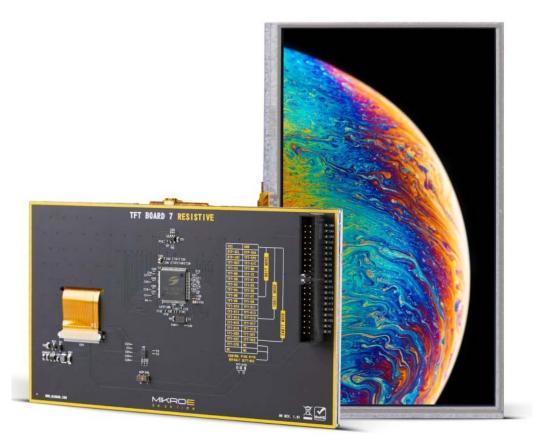

## TFT BOARD 7 RESISTIVE

TFT Board 7 Resistive is a 7" display board which features the standardized 2x20-pin display connector. The display board also integrates a resistive touch panel. The TFT display module supports up to 24-bit pixel format (RGB: 888) and resolution of 800 x 480 pixels. It features an excellent contrast ratio and uniform brightness. TFT Board 7 Resistive, along with other displays from the TFT Board Resistive line of products, is supported by VisualTFT, a software tool for simplified development of visually oriented embedded applications.

PID: MIKROE-3793 Weight: 282 g

| Display size | Resolution | Graphic controller | Touch Screen | Active area (mm) |
|--------------|------------|--------------------|--------------|------------------|
| 7"           | 800x480px  | SSD1963            | Resistive    | 153.60 x 86.64   |