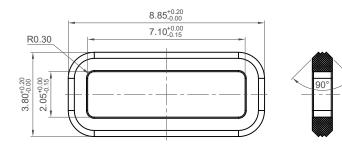

## Recommended Panel Spec Tolerance:±0.05mm

(Suggest compression 40-50% of gasket thickness)

## Recommended Waterproof Gasket Gasket Part No.: USBTJ-02

(Gasket must be ordered separately) (See separate datasheet for specification)

| Part Num          | ber                |                         | Product Description                            |                       |                   |                                                         |   |
|-------------------|--------------------|-------------------------|------------------------------------------------|-----------------------|-------------------|---------------------------------------------------------|---|
| USB3500           |                    |                         | Micro USB Type B Receptacle, Mid-Mount, IP67   |                       |                   |                                                         |   |
| Drawing Date      |                    |                         | Whole Gob Type B Neceptacle; Wild-Would, if Of |                       |                   |                                                         |   |
| 16th January 2019 |                    |                         |                                                |                       |                   |                                                         | 7 |
| Ву                | CC                 |                         | xcept as Noted)                                | Units:<br>Metric (mm) | RoHS<br>COMPLIANT | This drawing is confidential and                        | 1 |
| Detail            | Drawing<br>Release | X. ± 0.50<br>X.X ± 0.30 | Angle                                          |                       |                   | copyright of Global Connector<br>Technology, Ltd (GCT). |   |
|                   |                    |                         |                                                |                       |                   | This drawing must not be copied                         |   |