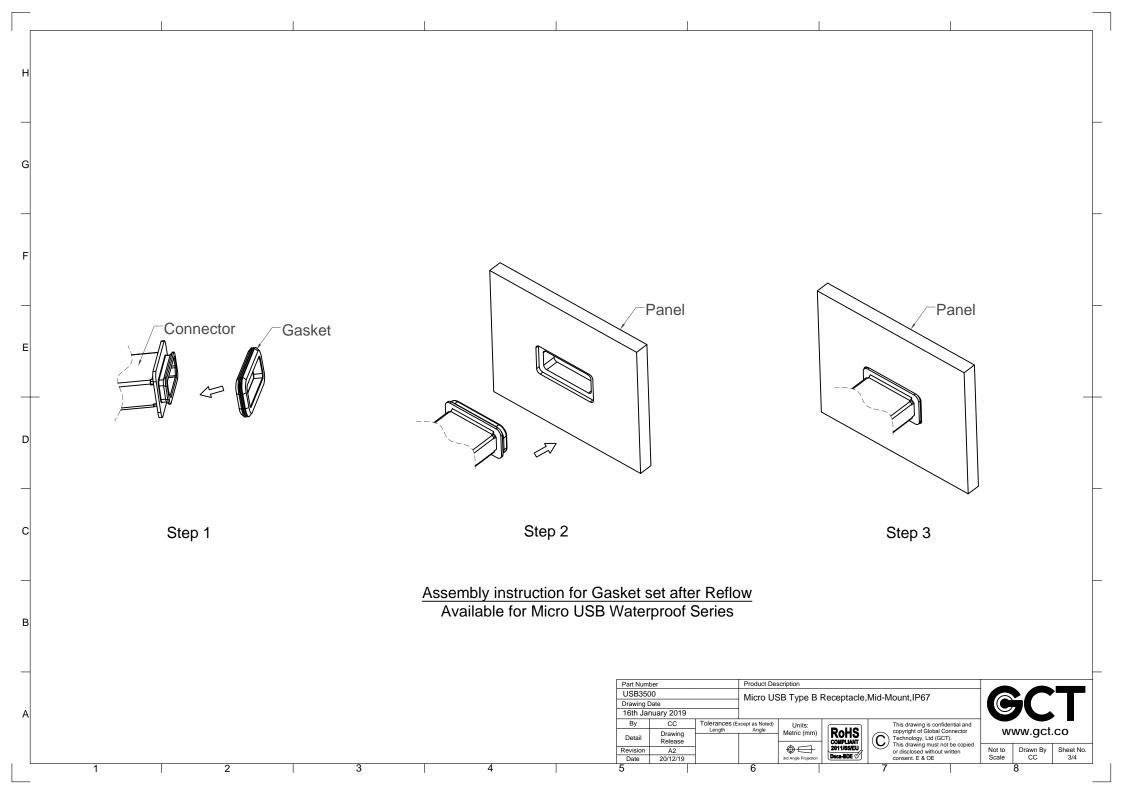

|                                                         | 7 |
| Ву                | CC                 |                         | xcept as Noted)                                | Units:<br>Metric (mm) | RoHS<br>COMPLIANT | This drawing is confidential and                        | 1 |
| Detail            | Drawing<br>Release | X. ± 0.50<br>X.X ± 0.30 | Angle                                          |                       |                   | copyright of Global Connector<br>Technology, Ltd (GCT). |   |
|                   |                    |                         |                                                |                       |                   | This drawing must not be copied                         |   |

Sheet No.

X.XX ± 0.20 X.XXX ± 0.10

Not to Drawn By Scale CC