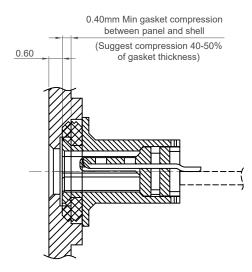

## Recommended Panel Spec Tolerance:±0.05mm

(Suggest compression 40-50% of gasket thickness)