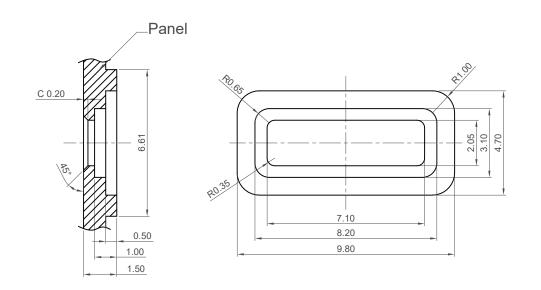

## Recommended Panel Spec Tolerance:±0.05mm

(Suggest compression 40-50% of gasket thickness)