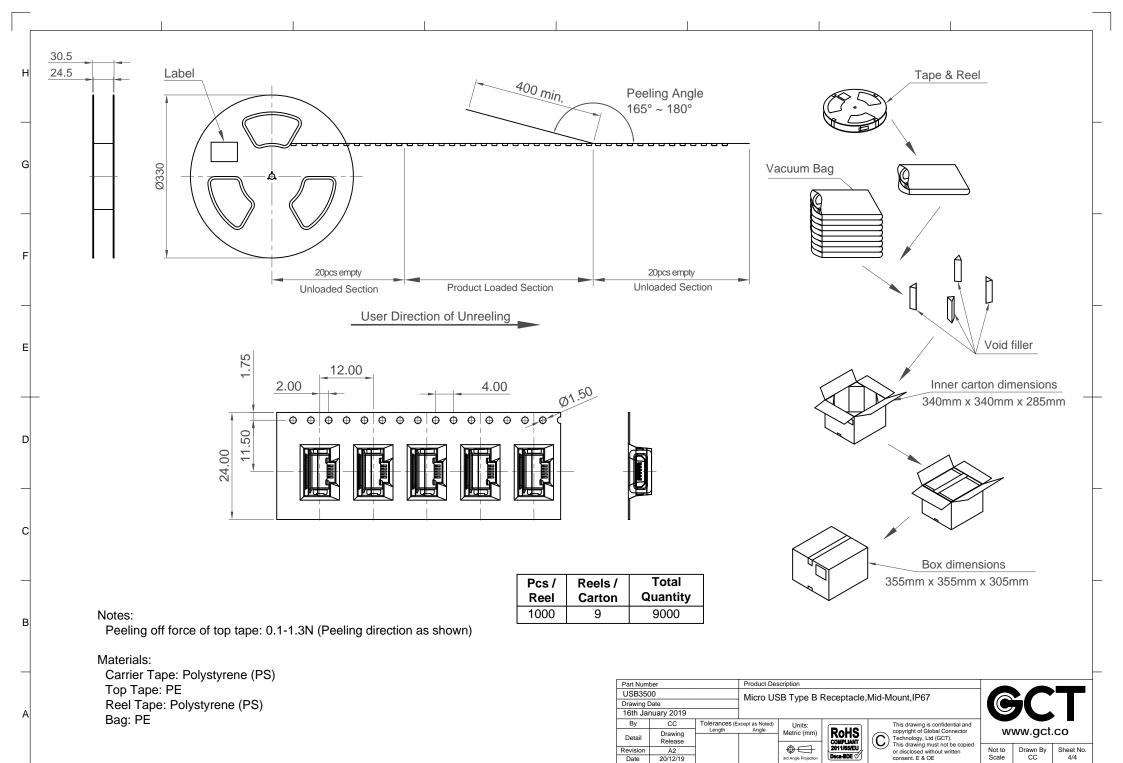

| 7 |
| Ву                | CC                 |                         | xcept as Noted)                                | Units:<br>Metric (mm) | RoHS<br>COMPLIANT | This drawing is confidential and                        | 1 |
| Detail            | Drawing<br>Release | X. ± 0.50<br>X.X ± 0.30 | Angle                                          |                       |                   | copyright of Global Connector<br>Technology, Ltd (GCT). |   |
|                   |                    |                         |                                                |                       |                   | This drawing must not be copied                         |   |

Sheet No.

X.XX ± 0.20 X.XXX ± 0.10

Not to Drawn By Scale CC