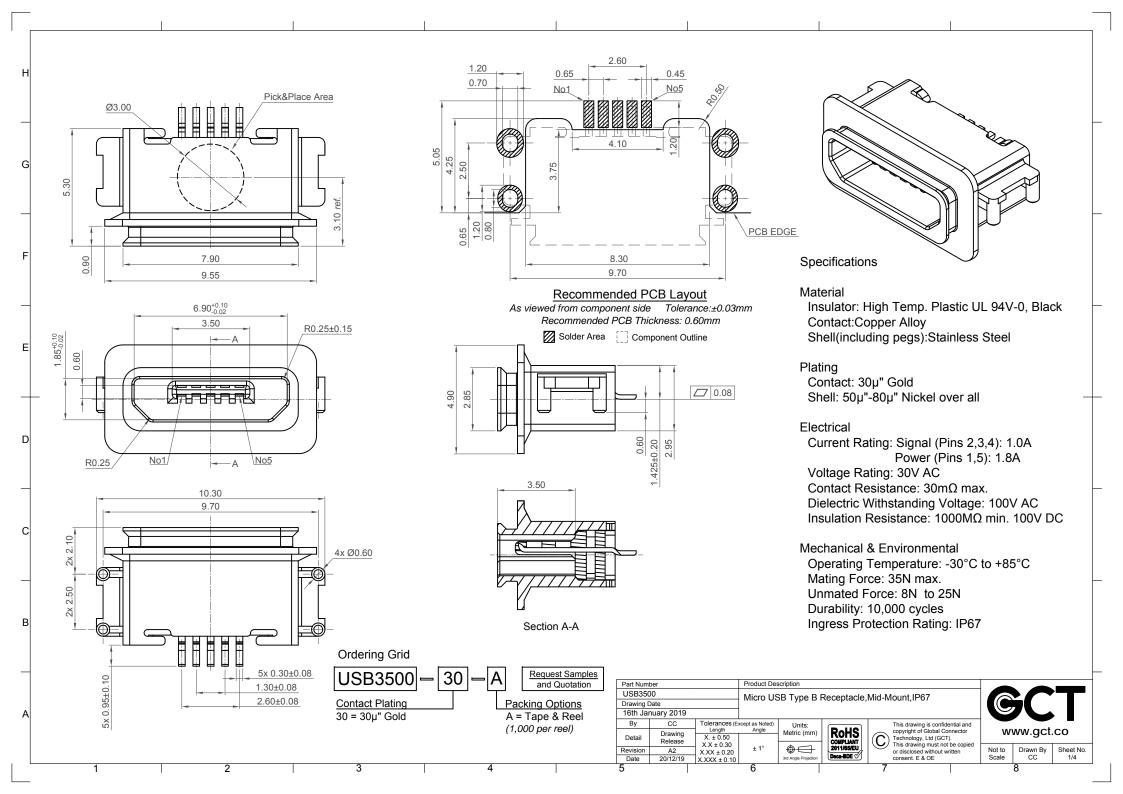

## Recommended Waterproof Gasket Gasket Part No.: USBTJ-02

(Gasket must be ordered separately) (See separate datasheet for specification)

| Part Num          | ber                |                         | Product Description                            |                       |                   |                                                         |   |
|-------------------|--------------------|-------------------------|------------------------------------------------|-----------------------|-------------------|---------------------------------------------------------|---|
| USB3500           |                    |                         | Micro USB Type B Receptacle, Mid-Mount, IP67   |                       |                   |                                                         |   |
| Drawing Date      |                    |                         | Whole Gob Type B Neceptacle; Wild-Would, if Of |                       |                   |                                                         |   |
| 16th January 2019 |                    |                         |                                                |                       |                   |                                                         | 7 |
| Ву                | CC                 |                         | xcept as Noted)                                | Units:<br>Metric (mm) | RoHS<br>COMPLIANT | This drawing is confidential and                        | 1 |
| Detail            | Drawing<br>Release | X. ± 0.50<br>X.X ± 0.30 | Angle                                          |                       |                   | copyright of Global Connector<br>Technology, Ltd (GCT). |   |
|                   |                    |                         |                                                |                       |                   | This drawing must not be copied                         |   |

Sheet No.

X.XX ± 0.20 X.XXX ± 0.10

Not to Drawn By Scale CC