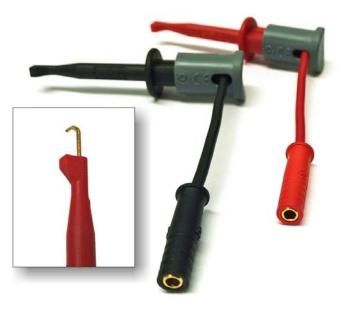

## LCRLHP2 - Replacement LCR Hook Probes

| Suitable for:      | LCR40 and LCR45. |
|--------------------|------------------|
| Probe body length: | 47mm (1.9")      |
| Connector type:    | 2mm banana.      |
|                    |                  |

## LCRLHP2 - Replacement LCR Hook Probes Information:

Replacement gold plated probes for the Atlas LCR (models LCR40 and LCR45). Complete with gold plated 2mm sockets.

Each probe body measures 47mm in length.

Since 2010, the Atlas LCR (models LCR40 and LCR45) have been (and still are) supplied with these probes as standard.

Please note that these are not compatible with 0.63mm square pin socket connectors.