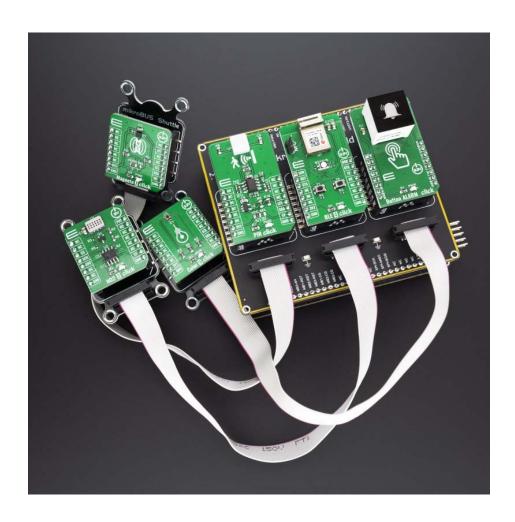

The board features 3 mikroBUS™ sockets and 3 mikroBUS™ Shuttle connectors. Typically, a mikroBUS™ Shuttle connector can be used in combination with mikroBUS™ Shuttle extension board but is not limited to it. Pins labeled as NC are not used on the shield, but they are routed on the mikromedia board to a corresponding microcontroller pin. For more information please check schematic files of the used hardware. Two separate 1x26 pin female sockets come with the board package.