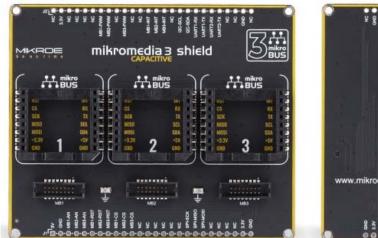

## **MIKROMEDIA 3 CAPACITIVE SHIELD**

Mikromedia 3 CAPACITIVE shield is the perfect way to expand the functionalities of your mikromedia 3 CAPACITIVE with 3 mikroBUS™ sockets add any functionality from our ever-growing range of Click boards™. We are fully stocked with everything from sensors and wifi transceivers to motor control and audio amplifiers.

The board features 3 mikroBUS™ sockets and 3 mikroBUS™ Shuttle connectors. Typically, a mikroBUS™ Shuttle connector can be used in combination with mikroBUS™ Shuttle extension board but is not limited to it. Pins labeled as NC are not used on the shield, but they are routed on the mikromedia board to a corresponding microcontroller pin. For more information please check schematic files of the used hardware. Two separate 1x26 pin female sockets come with the board package.