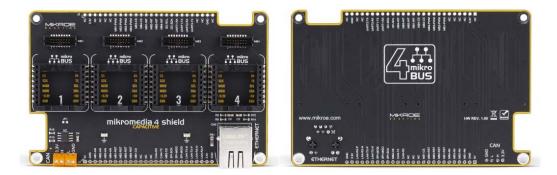

## **MIKROMEDIA 4 CAPACITIVE SHIELD**

Mikromedia 4 CAPACITIVE shield is the perfect way to expand the functionalities of your mikromedia 4 CAPACITIVE with 4 mikroBUS™ sockets - add any functionality from our ever-growing range of Click boards™. We are fully stocked with everything from sensors and wifi transceivers to motor control and audio amplifiers.

The board features 4 mikroBUS™ sockets and 4 mikroBUS™ Shuttle connectors. Typically, a mikroBUS™ Shuttle connector can be used in combination with mikroBUS™ Shuttle extension board but is not limited to it. Pins labeled as NC are not used on the shield, but they are routed on the mikromedia board to a corresponding microcontroller pin. For more information please check schematic files of the used hardware. Two separate 1x26 pin female sockets come with the board package.