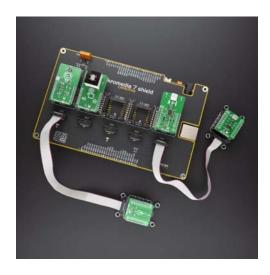

## **MIKROMEDIA 7 CAPACITIVE SHIELD**

Mikromedia 7 CAPACITIVE shield is the perfect way to expand the functionalities of your mikromedia 7 CAPACITIVE with 5 mikroBUS™ sockets - add any functionality from our ever-growing range of Click boards™. We are fully stocked with everything from sensors and wifi transceivers to motor control and audio amplifiers.

The board features 5 mikroBUS™ sockets, CAN transceiver, test points, as well as 5 mikroBUS™ Shuttle connectors. Typically, a mikroBUS™ Shuttle connector can be used in combination with mikroBUS™ Shuttle extension board but is not limited to it. Pins labeled as NC are not used on the shield, but they are routed on the mikromedia board to a corresponding microcontroller pin. For more information please check schematic files of the used hardware. Two separate 1x26 pin female sockets come with the board package.