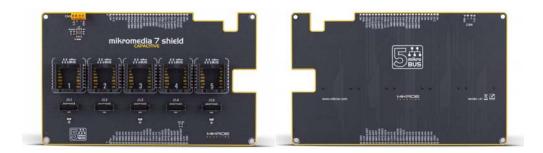

## **MIKROMEDIA 7 CAPACITIVE SHIELD**

Mikromedia 7 CAPACITIVE shield is the perfect way to expand the functionalities of your mikromedia 7 CAPACITIVE with 5 mikroBUS™ sockets - add any functionality from our ever-growing range of Click boards™. We are fully stocked with everything from sensors and wifi transceivers to motor control and audio amplifiers.

The board features 5 mikroBUS™ sockets, CAN transceiver, test points, as well as 5 mikroBUS™ Shuttle connectors. Typically, a mikroBUS™ Shuttle connector can be used in combination with mikroBUS™ Shuttle extension board but is not limited to it. Pins labeled as NC are not used on the shield, but they are routed on the mikromedia board to a corresponding microcontroller pin. For more information please check schematic files of the used hardware. Two separate 1x26 pin female sockets come with the board package.