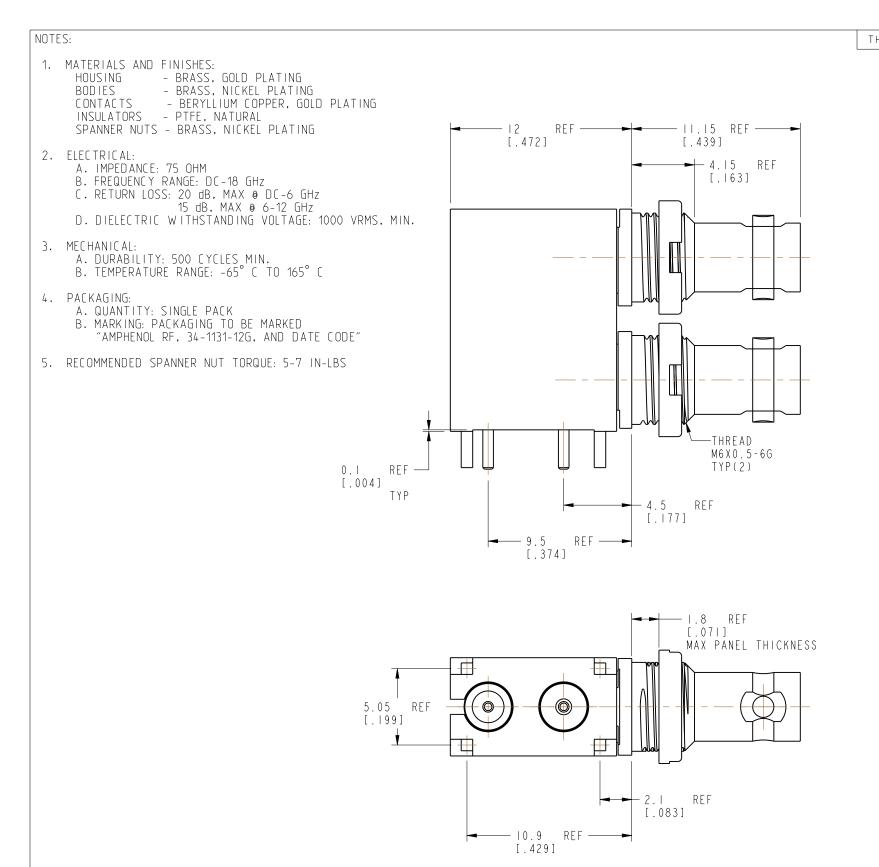

## **CUSTOMER OUTLINE DRAWING**

ALL OTHER SHEETS ARE FOR INTERNAL USE ONLY

| UNLESS OTHERWISE SPECIFIED, DIMENSIONS ARE IN METRIC AND TOLERANCES ARE:                                                                                           | MATERIAL                     | DRAWN     | DATE          | TITLE                       |                         |
|--------------------------------------------------------------------------------------------------------------------------------------------------------------------|------------------------------|-----------|---------------|-----------------------------|-------------------------|
| <pre></pre>                                                                                                                                                        | -                            | B.WYMAN   | 02 - Aug - 18 | HD-BNC JACK                 | Amphenol Rh             |
| NOTICE - These drawings, specifications, or other data (I) are, and remain the                                                                                     | -                            | ENGINEER  | DATE          | PCB THROUGH HOLE            |                         |
| property of Amphenol corp. (2) must be returned upon request; and (3) are confidential and not to be disclosed to any person other than those to whom they         | REFERENCE                    | B.WYMAN   | 02 - Aug - 18 |                             | www.amphenolrf.com      |
| are given by Amphenol Corp. the furnishing of these drawings, specifications, or                                                                                   | EAR# 8552                    | APPROVED  | DATE          | DUAL PORT                   | DRAWING NO. 34-1131-12G |
| other data by Amphenol Corp., or to any other person to anyone for any purpose is not to be regarded by implication or otherwise in any manner licensing, granting | REF:                         | M. HOYACK | 30-MAR-20     | SCALE: 4.0:1.0 SHEET 2 OF 2 |                         |
| rights to permitting such holder or any other person to manufacture, use or sell any product, process or design, patented or otherwise, that may in any way be     | CONFIGURATION LEVEL: In Work | CAD FILE  |               | DWG SIZE REV                |                         |
| related to or disclosed by said drawings, specifications, or other data.                                                                                           | FINISH                       |           |               | В А                         | PART NO. 34-1131-12G    |