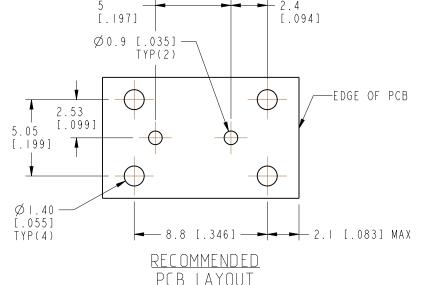

## **CUSTOMER OUTLINE DRAWING**

ALL OTHER SHEETS ARE FOR INTERNAL USE ONLY

| UNLESS OTHERWISE SPECIFIED, DIMENSIONS ARE IN METRIC AND TOLERANCES ARE:                                                                                           | MATERIAL                     | DRAWN     | DATE          | TITLE                       |                         |
|--------------------------------------------------------------------------------------------------------------------------------------------------------------------|------------------------------|-----------|---------------|-----------------------------|-------------------------|
| <pre></pre>                                                                                                                                                        | -                            | B.WYMAN   | 02 - Aug - 18 | HD-BNC JACK                 | Amphenol Rh             |
| NOTICE - These drawings, specifications, or other data (I) are, and remain the                                                                                     | -                            | ENGINEER  | DATE          | PCB THROUGH HOLE            |                         |
| property of Amphenol corp. (2) must be returned upon request; and (3) are confidential and not to be disclosed to any person other than those to whom they         | REFERENCE                    | B.WYMAN   | 02 - Aug - 18 |                             | www.amphenolrf.com      |
| are given by Amphenol Corp. the furnishing of these drawings, specifications, or                                                                                   | EAR# 8552                    | APPROVED  | DATE          | DUAL PORT                   | DRAWING NO. 34-1131-12G |
| other data by Amphenol Corp., or to any other person to anyone for any purpose is not to be regarded by implication or otherwise in any manner licensing, granting | REF:                         | M. HOYACK | 30-MAR-20     | SCALE: 4.0:1.0 SHEET 2 OF 2 |                         |
| rights to permitting such holder or any other person to manufacture, use or sell any product, process or design, patented or otherwise, that may in any way be     | CONFIGURATION LEVEL: In Work | CAD FILE  |               | DWG SIZE REV                |                         |
| related to or disclosed by said drawings, specifications, or other data.                                                                                           | FINISH                       |           |               | В А                         | PART NO. 34-1131-12G    |