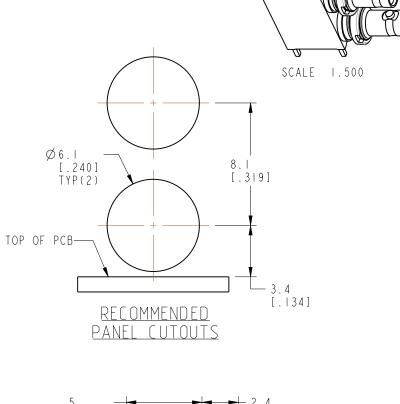

## **CUSTOMER OUTLINE DRAWING**

ALL OTHER SHEETS ARE FOR INTERNAL USE ONLY

| UNLESS OTHERWISE SPECIFIED, DIMENSIONS ARE IN METRIC AND TOLERANCES ARE:                                                                                           | MATERIAL                     | DRAWN     | DATE          | TITLE                       |                         |
|--------------------------------------------------------------------------------------------------------------------------------------------------------------------|------------------------------|-----------|---------------|-----------------------------|-------------------------|
| <pre></pre>                                                                                                                                                        | -                            | B.WYMAN   | 02 - Aug - 18 | HD-BNC JACK                 | Amphenol Rh             |
| NOTICE - These drawings, specifications, or other data (I) are, and remain the                                                                                     | -                            | ENGINEER  | DATE          | PCB THROUGH HOLE            |                         |
| property of Amphenol corp. (2) must be returned upon request; and (3) are confidential and not to be disclosed to any person other than those to whom they         | REFERENCE                    | B.WYMAN   | 02 - Aug - 18 |                             | www.amphenolrf.com      |
| are given by Amphenol Corp. the furnishing of these drawings, specifications, or                                                                                   | EAR# 8552                    | APPROVED  | DATE          | DUAL PORT                   | DRAWING NO. 34-1131-12G |
| other data by Amphenol Corp., or to any other person to anyone for any purpose is not to be regarded by implication or otherwise in any manner licensing, granting | REF:                         | M. HOYACK | 30-MAR-20     | SCALE: 4.0:1.0 SHEET 2 OF 2 |                         |
| rights to permitting such holder or any other person to manufacture, use or sell any product, process or design, patented or otherwise, that may in any way be     | CONFIGURATION LEVEL: In Work | CAD FILE  |               | DWG SIZE REV                |                         |
| related to or disclosed by said drawings, specifications, or other data.                                                                                           | FINISH                       |           |               | В А                         | PART NO. 34-1131-12G    |