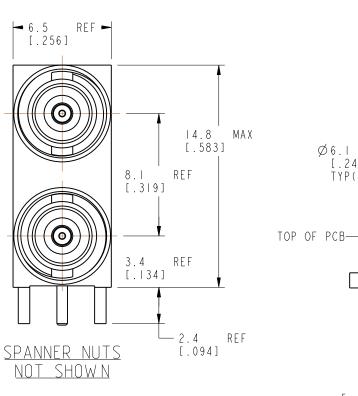

## **CUSTOMER OUTLINE DRAWING**

ALL OTHER SHEETS ARE FOR INTERNAL USE ONLY

| UNLESS OTHERWISE SPECIFIED, DIMENSIONS ARE IN METRIC AND TOLERANCES ARE:                                                                                           | MATERIAL                     | DRAWN     | DATE          | TITLE                       |                         |
|--------------------------------------------------------------------------------------------------------------------------------------------------------------------|------------------------------|-----------|---------------|-----------------------------|-------------------------|
| <pre></pre>                                                                                                                                                        | -                            | B.WYMAN   | 02 - Aug - 18 | HD-BNC JACK                 | Amphenol Rh             |
| NOTICE - These drawings, specifications, or other data (I) are, and remain the                                                                                     | -                            | ENGINEER  | DATE          | PCB THROUGH HOLE            |                         |
| property of Amphenol corp. (2) must be returned upon request; and (3) are confidential and not to be disclosed to any person other than those to whom they         | REFERENCE                    | B.WYMAN   | 02 - Aug - 18 |                             | www.amphenolrf.com      |
| are given by Amphenol Corp. the furnishing of these drawings, specifications, or                                                                                   | EAR# 8552                    | APPROVED  | DATE          | DUAL PORT                   | DRAWING NO. 34-1131-12G |
| other data by Amphenol Corp., or to any other person to anyone for any purpose is not to be regarded by implication or otherwise in any manner licensing, granting | REF:                         | M. HOYACK | 30-MAR-20     | SCALE: 4.0:1.0 SHEET 2 OF 2 |                         |
| rights to permitting such holder or any other person to manufacture, use or sell any product, process or design, patented or otherwise, that may in any way be     | CONFIGURATION LEVEL: In Work | CAD FILE  |               | DWG SIZE REV                |                         |
| related to or disclosed by said drawings, specifications, or other data.                                                                                           | FINISH                       |           |               | В А                         | PART NO. 34-1131-12G    |