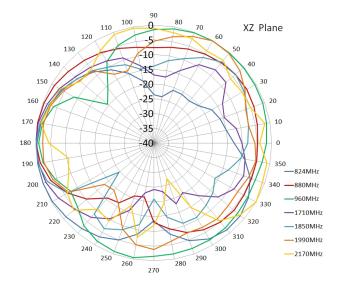

#### **Radiation Plots**

### **Dielectric Antenna**

| Frequency Range: | 824-960/1710-2170MHz |  |
|------------------|----------------------|--|
| Polarization:    | Linear               |  |
| Gain:            | 2dBi                 |  |
| VSWR:            | <2.0                 |  |
| Impedance:       | 50 Ohm               |  |