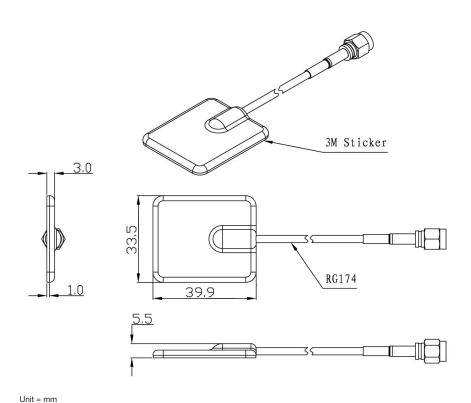

## **Mechanical Specifications**

| Dimensions:      | L39.9 x W33.5 x H5.5mm |
|------------------|------------------------|
| Cable:           | RG174                  |
| Connector:       | SMA Male               |
| Mounting method: | Adhesive               |
| Radome material: | ABS                    |