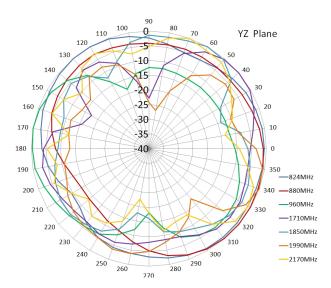

#### **Radiation Plots**

### **Dielectric Antenna**

| Frequency Range: | 824-960/1710-2170MHz |  |
|------------------|----------------------|--|
| Polarization:    | Linear               |  |
| Gain:            | 2dBi                 |  |
| VSWR:            | <2.0                 |  |
| Impedance:       | 50 Ohm               |  |