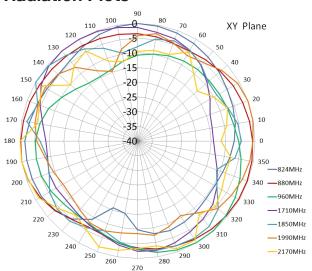

#### **Radiation Plots**

### **Dielectric Antenna**

| Frequency Range: | 824-960/1710-2170MHz |  |
|------------------|----------------------|--|
| Polarization:    | Linear               |  |
| Gain:            | 2dBi                 |  |
| VSWR:            | <2.0                 |  |
| Impedance:       | 50 Ohm               |  |