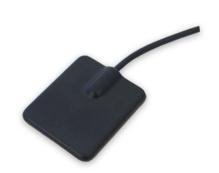

### **General Description**

The Alpha 14 is one of the most compact adhesive antenna, with a slim low profile design. Typically used for applications such as smart energy meters or telemetry equipment. Supplied with a 3M<sup>™</sup> adhesive base.

## **Mechanical Specifications**

| Dimensions:      | L39.9 x W33.5 x H5.5mm |
|------------------|------------------------|
| Cable:           | RG174                  |
| Connector:       | SMA Male               |
| Mounting method: | Adhesive               |
| Radome material: | ABS                    |