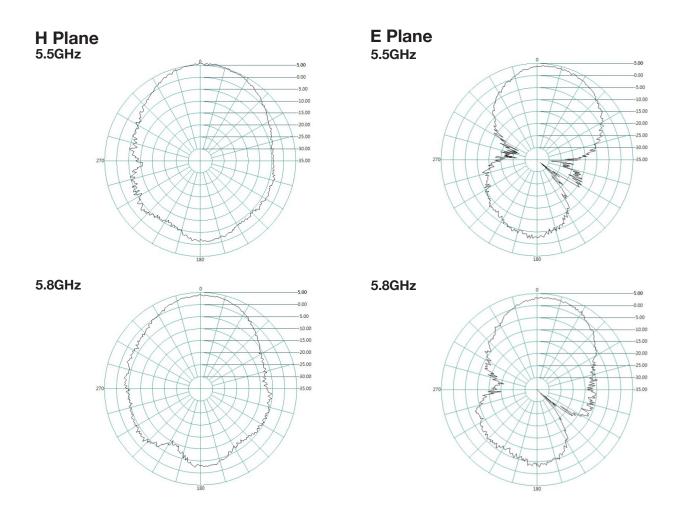

#### **Radiation Patterns**

tested with 0.35m RG174

H Plane 2.4GHz

E Plane 2.4GHz