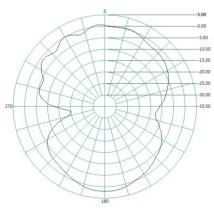

#### **VSWR**

Through-hole Mount Dual Band WiFi / WLAN Antenna

## **Electrical Specifications**

| Operating Temperature: | -40 - +85°C                 |
|------------------------|-----------------------------|
| Peak Gain:             | 3 / 5dBi                    |
| VSWR:                  | <1.7                        |
| Frequency Range:       | 2.4 - 2.5GHz / 5.1 - 5.9GHz |
| Polarization:          | Linear vertical             |