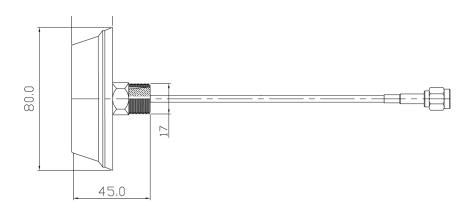

The Tango 23 is supplied as standard with low loss CLF100 cable and terminated with a reverse polarity SMA male connector.

Alternative cable lengths and connector types can be specified for volume orders.

## **Mechanical Specifications**

| Dimensions: | Ø 80 x H23mm    |
|-------------|-----------------|
| Connector:  | RP SMA Male     |
| Cable:      | Low Loss CFL100 |