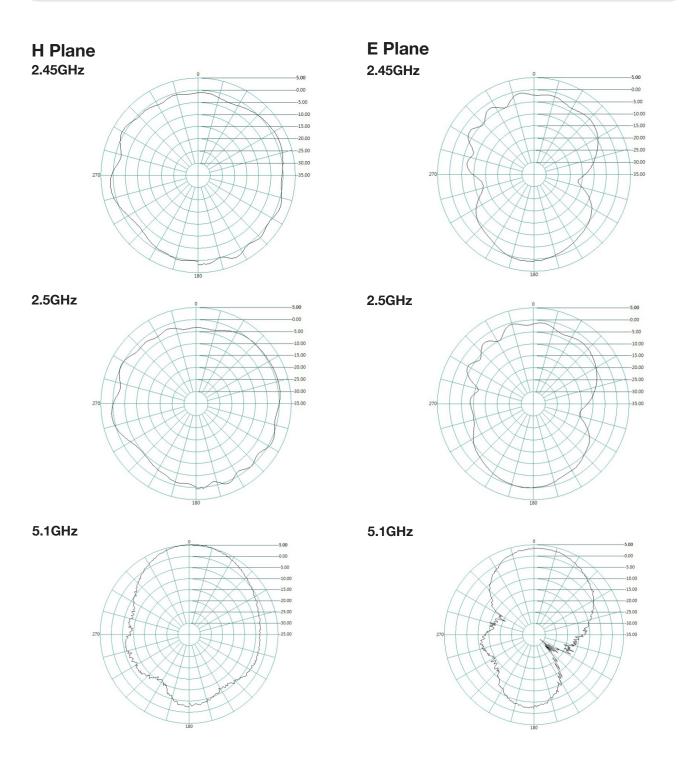

#### **Radiation Patterns**

tested with 0.35m RG174

H Plane 2.4GHz

E Plane 2.4GHz