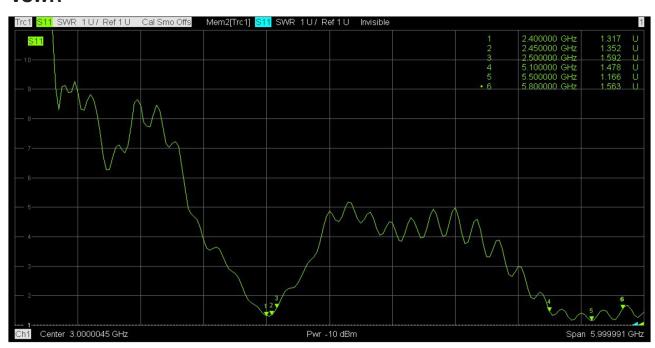

## **Electrical Specifications**

| Operating Temperature: | -40 - +85°C                 |
|------------------------|-----------------------------|
| Peak Gain:             | 3 / 5dBi                    |
| VSWR:                  | <1.7                        |
| Frequency Range:       | 2.4 - 2.5GHz / 5.1 - 5.9GHz |
| Polarization:          | Linear vertical             |

#### **VSWR**

Through-hole Mount Dual Band WiFi / WLAN Antenna