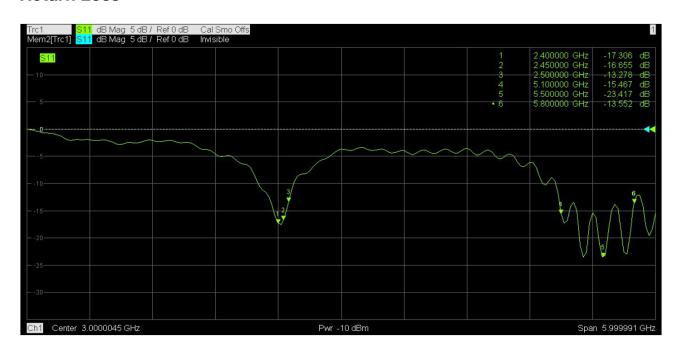

#### **Return Loss**

## **Electrical Specifications**

| Operating Temperature: | -40 - +85°C                 |
|------------------------|-----------------------------|
| Peak Gain:             | 3 / 5dBi                    |
| VSWR:                  | <1.7                        |
| Frequency Range:       | 2.4 - 2.5GHz / 5.1 - 5.9GHz |
| Polarization:          | Linear vertical             |