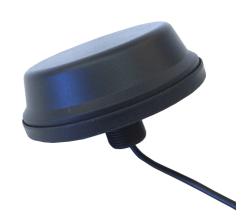

## **General Description**

The Tango 23 is a compact, puck antenna, tuned to dual band 2.4 / 5.8GHz - WiFi / WLAN, Bluetooth and Zigbee frequencies.

With dual band compatibility it can be used with most modern day WiFi single and dual band modems such as NetGear and TP-link thereby benefitting from the less congested upper band.

#### **Additional Considerations**

- Made with a rubber seal gasket to resist water ingress
- Supplied with a low loss cable for enhanced performance
- Omni-directional radiation

## **Mechanical Specifications**

| Dimensions: | Ø 80 x H23mm    |
|-------------|-----------------|
| Connector:  | RP SMA Male     |
| Cable:      | Low Loss CFL100 |