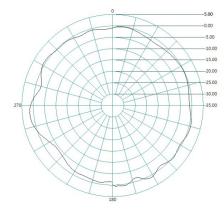

#### **VSWR**

Through-hole Mount Dual Band WiFi / WLAN Antenna

## **Electrical Specifications**

| Operating Temperature: | -40 - +85°C                 |
|------------------------|-----------------------------|
| Peak Gain:             | 3 / 5dBi                    |
| VSWR:                  | <1.7                        |
| Frequency Range:       | 2.4 - 2.5GHz / 5.1 - 5.9GHz |
| Polarization:          | Linear vertical             |