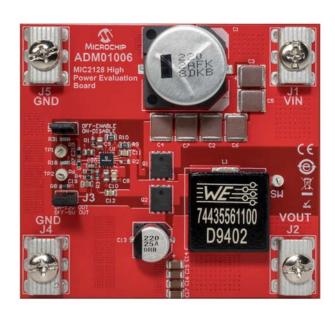

## MIC2128 High Power Evaluation Board

Part Number: ADM01006

## **Summary**

The MIC2128 Evaluation Boards were developed to help engineers reduce product design cycle time and have an optimum platform to evaluate the high current high power capability of the MIC2128. The boards provide up to 10A output current suitable for many different applications.

## **Product Features**

The MIC2128 Evaluation Boards were developed to help engineers reduce product design cycle time and have an optimum platform to evaluate the high current high power capability of the MIC2128. The boards provide up to 10A output current suitable for many different applications.