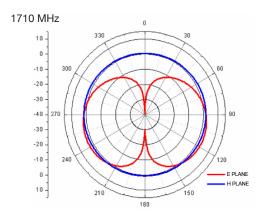

### **Radiation Patterns**

## **Electrical Specifications**

| Operating temperature: | -20 - +65°C                                                                     |
|------------------------|---------------------------------------------------------------------------------|
| Impedance:             | 50 Ohm                                                                          |
| Gain:                  | 1dBi @ 698 - 960MHz<br>2dBi peak @ 1710 - 2170MHz<br>3dBi peak @ 2500 - 2700MHz |
| VSWR:                  | ≤3.0:1                                                                          |
| Frequency Range:       | 698 - 960MHz<br>1710 - 2170MHz<br>2500 - 2700MHz                                |
| Radiation:             | Omni                                                                            |
| Polarization:          | Vertical                                                                        |
|                        |                                                                                 |