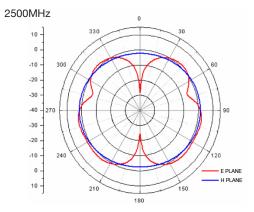

### **Radiation Patterns**

## **Electrical Specifications**

| Operating temperature: | -20 - +65°C                                                                     |
|------------------------|---------------------------------------------------------------------------------|
| Impedance:             | 50 Ohm                                                                          |
| Gain:                  | 1dBi @ 698 - 960MHz<br>2dBi peak @ 1710 - 2170MHz<br>3dBi peak @ 2500 - 2700MHz |
| VSWR:                  | ≤3.0:1                                                                          |
| Frequency Range:       | 698 - 960MHz<br>1710 - 2170MHz<br>2500 - 2700MHz                                |
| Radiation:             | Omni                                                                            |
| Polarization:          | Vertical                                                                        |
|                        |                                                                                 |