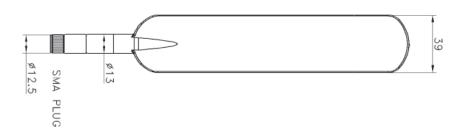

## **Mechanical Specifications**

| Weight:             | 53g            |
|---------------------|----------------|
| Connector:          | SMA            |
| Body Material:      | ABS 757        |
| Mounting<br>Method: | Direct connect |