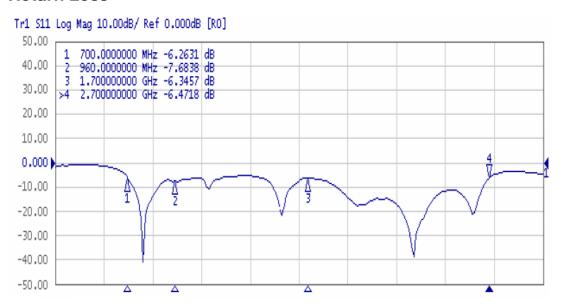

#### **Return Loss**

## **Electrical Specifications**

| Operating temperature: | -20 - +65°C                                                                     |
|------------------------|---------------------------------------------------------------------------------|
| Impedance:             | 50 Ohm                                                                          |
| Gain:                  | 1dBi @ 698 - 960MHz<br>2dBi peak @ 1710 - 2170MHz<br>3dBi peak @ 2500 - 2700MHz |
| VSWR:                  | ≤3.0:1                                                                          |
| Frequency Range:       | 698 - 960MHz<br>1710 - 2170MHz<br>2500 - 2700MHz                                |
| Radiation:             | Omni                                                                            |
| Polarization:          | Vertical                                                                        |
|                        |                                                                                 |