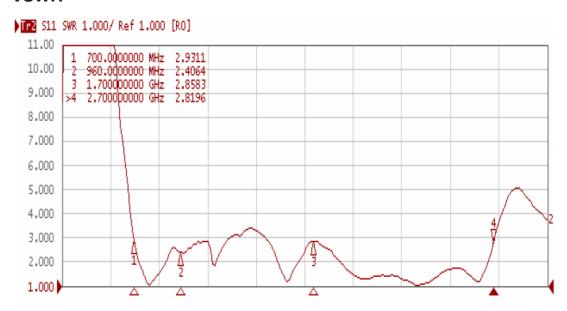

#### **VSWR**

## **Electrical Specifications**

| Operating temperature: | -20 - +65°C                                                                     |
|------------------------|---------------------------------------------------------------------------------|
| Impedance:             | 50 Ohm                                                                          |
| Gain:                  | 1dBi @ 698 - 960MHz<br>2dBi peak @ 1710 - 2170MHz<br>3dBi peak @ 2500 - 2700MHz |
| VSWR:                  | ≤3.0:1                                                                          |
| Frequency Range:       | 698 - 960MHz<br>1710 - 2170MHz<br>2500 - 2700MHz                                |
| Radiation:             | Omni                                                                            |
| Polarization:          | Vertical                                                                        |
|                        |                                                                                 |