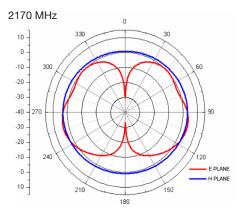

### **Radiation Patterns**

## **Electrical Specifications**

| Operating temperature: | -20 - +65°C                                                                     |
|------------------------|---------------------------------------------------------------------------------|
| Impedance:             | 50 Ohm                                                                          |
| Gain:                  | 1dBi @ 698 - 960MHz<br>2dBi peak @ 1710 - 2170MHz<br>3dBi peak @ 2500 - 2700MHz |
| VSWR:                  | ≤3.0:1                                                                          |
| Frequency Range:       | 698 - 960MHz<br>1710 - 2170MHz<br>2500 - 2700MHz                                |
| Radiation:             | Omni                                                                            |
| Polarization:          | Vertical                                                                        |
|                        |                                                                                 |