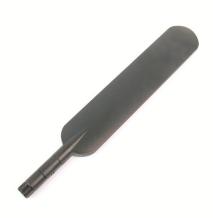

2G/3G/4G and WiFi Technologies Large Flat Swivel Knuckle Antenna

### **General Description**

The Delta 41 direct connect 2G/3G/4G antenna exhibits good performance overall, with the upper frequencies responding the best.

The swivel knuckle design is ideal for mounting on IoT modems/ routers where the antenna can be positioned for best signal reception.

### **Additional Considerations**

- Swivel knuckle allows positioning for best signal reception
- Suitable with a wide variety of manufacturers equipment
- Meets all EU compliance criteria for electronic goods