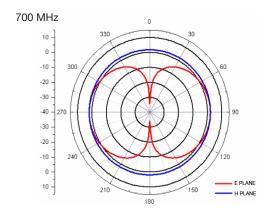

### **Radiation Patterns**

## **Electrical Specifications**

| Operating temperature: | -20 - +65°C                                                                     |
|------------------------|---------------------------------------------------------------------------------|
| Impedance:             | 50 Ohm                                                                          |
| Gain:                  | 1dBi @ 698 - 960MHz<br>2dBi peak @ 1710 - 2170MHz<br>3dBi peak @ 2500 - 2700MHz |
| VSWR:                  | ≤3.0:1                                                                          |
| Frequency Range:       | 698 - 960MHz<br>1710 - 2170MHz<br>2500 - 2700MHz                                |
| Radiation:             | Omni                                                                            |
| Polarization:          | Vertical                                                                        |
|                        |                                                                                 |