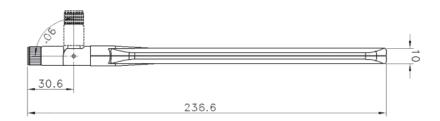

## **Mechanical Specifications**

| Weight:             | 53g            |
|---------------------|----------------|
| Connector:          | SMA            |
| Body Material:      | ABS 757        |
| Mounting<br>Method: | Direct connect |