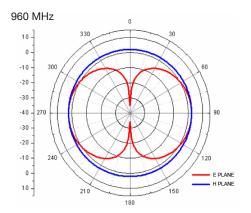

### **Radiation Patterns**

## **Electrical Specifications**

| Operating temperature: | -20 - +65°C                                                                     |
|------------------------|---------------------------------------------------------------------------------|
| Impedance:             | 50 Ohm                                                                          |
| Gain:                  | 1dBi @ 698 - 960MHz<br>2dBi peak @ 1710 - 2170MHz<br>3dBi peak @ 2500 - 2700MHz |
| VSWR:                  | ≤3.0:1                                                                          |
| Frequency Range:       | 698 - 960MHz<br>1710 - 2170MHz<br>2500 - 2700MHz                                |
| Radiation:             | Omni                                                                            |
| Polarization:          | Vertical                                                                        |
|                        |                                                                                 |