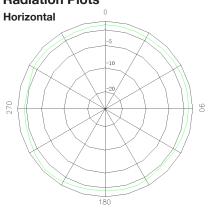

#### **Radiation Plots**

## **Electrical Specifications**

| Impedance:             | 50 Ohm        |
|------------------------|---------------|
| Max Power:             | 50W           |
| Peak Gain:             | 1 dBi         |
| VSWR:                  | <1.5 @ 433MHz |
| Operating Frequencies: | ISM: 433MHz   |
| Radiation:             | Omni          |
| Polarization:          | Vertical      |