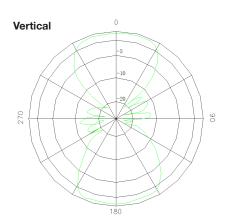

#### **Radiation Plots**

## **Electrical Specifications**

| Impedance:             | 50 Ohm        |
|------------------------|---------------|
| Max Power:             | 50W           |
| Peak Gain:             | 1 dBi         |
| VSWR:                  | <1.5 @ 433MHz |
| Operating Frequencies: | ISM: 433MHz   |
| Radiation:             | Omni          |
| Polarization:          | Vertical      |