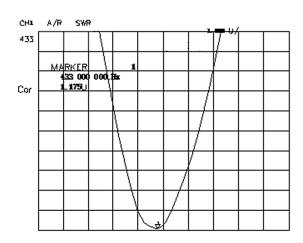

#### **VSWR**

| Frequency | VSWR    |
|-----------|---------|
| 433MHz    | 1.175:1 |