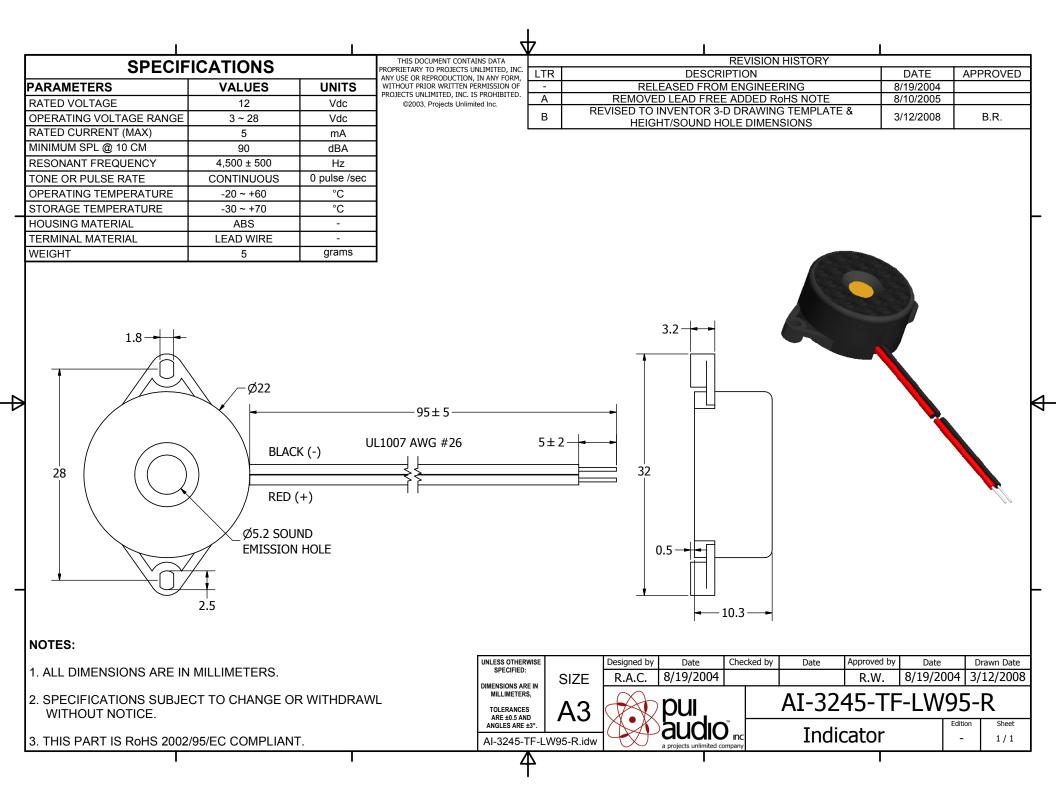

## AI-3245-TF-LW95-R 32mm Indicator

3541 Stop Eight Road • Dayton, Ohio 45414

## **Product Overview**

- 32mm diameter, 3-28 VDC self-drive indicator
- 90 dBA minimum output (12 VDC @ 10 cm) and 4,500 Hz continuous tone
- ABS housing and 95mm long 26 AWG UL1007 lead wires
- Built-on mounting tabs for quick, easy mounting