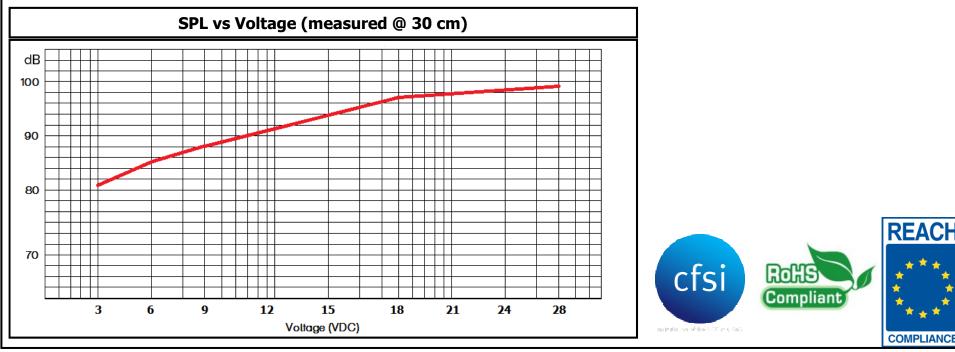

## **Product Overview**

- 32mm diameter, 3-28 VDC self-drive indicator
- 90 dBA minimum output (12 VDC @ 10 cm) and 4,500 Hz continuous tone
- ABS housing and 95mm long 26 AWG UL1007 lead wires
- Built-on mounting tabs for quick, easy mounting