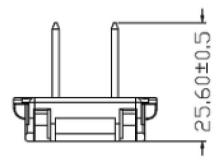

## MODEL: SMI-CN-3L | DESCRIPTION: CHINA BLADE

## FEATURES

- level VI efficiency
- China interchangeable blade
- compatible with SMI10-USB series



## **ROHS** MECHANICAL DRAWING

units: mm

.....







## **REVISION HISTORY**

| rev. | description     | date       |
|------|-----------------|------------|
| 1.0  | initial release | 05/09/2016 |

The revision history provided is for informational purposes only and is believed to be accurate.



Headquarters 20050 SW 112th Ave. Tualatin, OR 97062 800.275.4899

Fax 503.612.2383 cui.com techsupport@cui.com

CUI offers a one (1) year limited warranty. Complete warranty information is listed on our website.

.....

CUI reserves the right to make changes to the product at any time without notice. Information provided by CUI is believed to be accurate and reliable. However, no responsibility is assumed by CUI for its use, nor for any infringements of patents or other rights of third parties which may result from its use.

CUI products are not