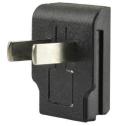

## MODEL: SMI-CN-3L | DESCRIPTION: CHINA BLADE

## FEATURES

- level VI efficiency
- China interchangeable blade
- compatible with SMI10-USB series