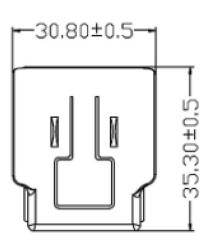

## MODEL: SMI-CN-3L | DESCRIPTION: CHINA BLADE

## FEATURES

- level VI efficiency
- China interchangeable blade
- compatible with SMI10-USB series



## **ROHS** MECHANICAL DRAWING

units: mm

.....







## **REVISION HISTORY**

| rev. | description     | date       |
|------|-----------------|------------|
| 1.0  | initial release | 05/09/2016 |

The revision history provided is for informational purposes only and is believed to be accurate.



Headquarters 20050 SW 112th Ave. Tualatin, OR 97062 800.275.4899

Fax 503.612.2383 cui.com techsupport@cui.com

CUI offers a one (1) year limited warranty. Complete warranty information is listed on our website.

.....

CUI reserves the right to make changes to the product at any time without notice. Information provided by CUI is believed to be accurate and reliable. However, no responsibility is assumed by CUI for its use, nor for any infringements of patents or other rights of third parties which may result from its use.

CUI products are