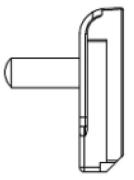

## MODEL: SMI-CN-3L | DESCRIPTION: CHINA BLADE

## FEATURES

- level VI efficiency
- China interchangeable blade
- compatible with SMI10-USB series



## **ROHS** MECHANICAL DRAWING

units: mm

.....







## **REVISION HISTORY**

| rev. | description     | date       |
|------|-----------------|------------|
| 1.0  | initial release | 05/09/2016 |

The revision history provided is for informational purposes only and is believed to be accurate.



Headquarters 20050 SW 112th Ave. Tualatin, OR 97062 800.275.4899

Fax 503.612.2383 cui.com techsupport@cui.com

CUI offers a one (1) year limited warranty. Complete warranty information is listed on our website.

.....

CUI reserves the right to make changes to the product at any time without notice. Information provided by CUI is believed to be accurate and reliable. However, no responsibility is assumed by CUI for its use, nor for any infringements of patents or other rights of third parties which may result from its use.

CUI products are no