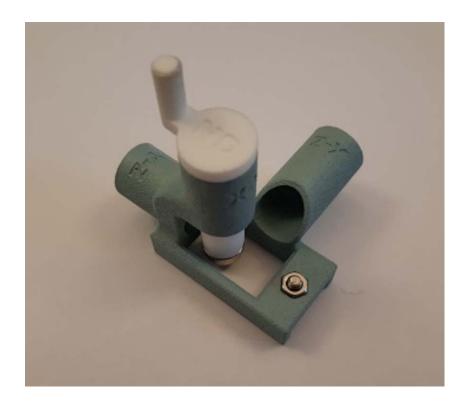

## OUT OF SHAFT FOR 3D 2 GO

- Easy mounting on all 3D Magnetic Sensor2Go kits
- First angle measurement in out of shaft configuration
- Three different out of shaft configurations possible
- Magnetic rotation bar with ring magnet included

## **Parametrics**

| Parametrics            | OUT OF SHAFT FOR 3D 2 GO                                                                                                                                                                                            |
|------------------------|---------------------------------------------------------------------------------------------------------------------------------------------------------------------------------------------------------------------|
| Family                 | 3D Magnetic Sensor                                                                                                                                                                                                  |
| Product<br>Description | Easy mounting on all 3D Magnetic Sensor2Go kits, ; First angle measurement in out of shaft configuration, ; Three different out of shaft configurations possible, ; Magnetic rotation bar with ring magnet included |
| Target<br>Application  | Industrial; Consumer; Automotive                                                                                                                                                                                    |