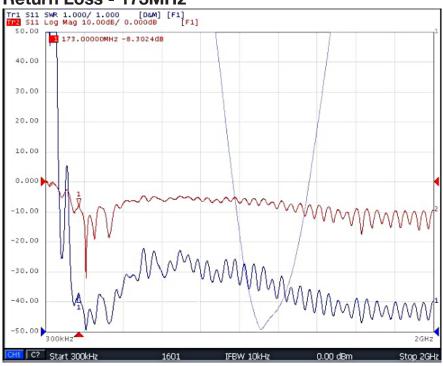

cal Specifications**

| Frequency:                   | 151MHz, 173MHz |
|------------------------------|----------------|
| Operating Temperature range: | -30°C - +75°C  |
| Impedance:                   | 50 Ohm         |
| VSWR:                        | <2             |
| Gain:                        | 3dBi           |
| Polarization:                | Vertical       |
| Radiation:                   | 1/4 Wave whip  |
| Max input power:             | 50W            |

## **Mechanical Specifications**

| Dimensions:      | L130mm              |
|------------------|---------------------|
| Connector:       | SMA Male / BNC Male |
| Mounting Method: | Direct connect      |

#### **Return Loss - 151MHz**







151 & 173 MHZ 130mm Flexy Rubber 1/4 Wave Whip Antenna

#### Return Loss - 173MHz



#### VSWR - 151MHz







151 & 173 MHZ 130mm Flexy Rubber 1/4 Wave Whip Antenna

#### VSWR - 173MHz



## **Ordering Details**

| Part Number           | Description                                                               |
|-----------------------|---------------------------------------------------------------------------|
| DELTA12/X/SMAM/S/S/17 | 151 & 173 MHZ 130mm Flexy Rubber 1/4 Wave Whip Antenna SMA Male Connector |
| DELTA12/X/BNCM/S/S/17 | 151 & 173 MHZ 130mm Flexy Rubber 1/4 Wave Whip Antenna BNC Male Connector |