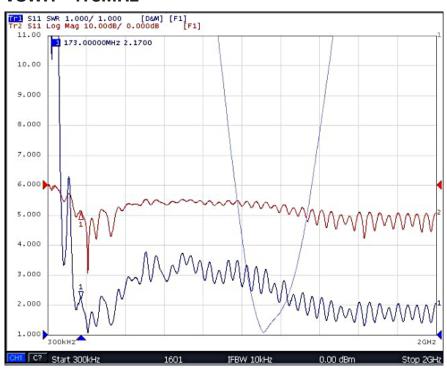

----------------|
| Operating Temperature range: | -30°C - +75°C  |
| Impedance:                   | 50 Ohm         |
| VSWR:                        | <2             |
| Gain:                        | 3dBi           |
| Polarization:                | Vertical       |
| Radiation:                   | 1/4 Wave whip  |
| Max input power:             | 50W            |

## **Mechanical Specifications**

| Dimensions:      | L130mm              |
|------------------|---------------------|
| Connector:       | SMA Male / BNC Male |
| Mounting Method: | Direct connect      |

#### **Return Loss - 151MHz**







151 & 173 MHZ 130mm Flexy Rubber 1/4 Wave Whip Antenna

#### Return Loss - 173MHz



#### VSWR - 151MHz







151 & 173 MHZ 130mm Flexy Rubber 1/4 Wave Whip Antenna

#### VSWR - 173MHz



## **Ordering Details**

| Part Number           | Description                                                               |
|-----------------------|---------------------------------------------------------------------------|
| DELTA12/X/SMAM/S/S/17 | 151 & 173 MHZ 130mm Flexy Rubber 1/4 Wave Whip Antenna SMA Male Connector |
| DELTA12/X/BNCM/S/S/17 | 151 & 173 MHZ 130mm Flexy Rubber 1/4 Wave Whip Antenna BNC Male Connector |