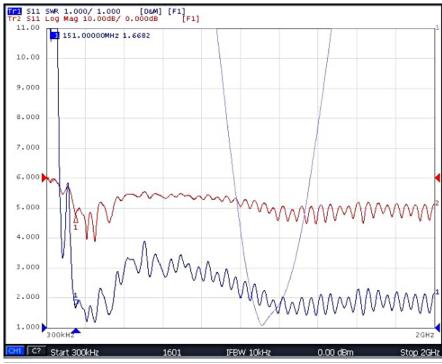

| Frequency:                   | 151MHz, 173MHz |
|------------------------------|----------------|
| Operating Temperature range: | -30°C - +75°C  |
| Impedance:                   | 50 Ohm         |
| VSWR:                        | <2             |
| Gain:                        | 3dBi           |
| Polarization:                | Vertical       |
| Radiation:                   | 1/4 Wave whip  |
| Max input power:             | 50W            |

## **Mechanical Specifications**

| Dimensions:      | L130mm              |
|------------------|---------------------|
| Connector:       | SMA Male / BNC Male |
| Mounting Method: | Direct connect      |

#### **Return Loss - 151MHz**







151 & 173 MHZ 130mm Flexy Rubber 1/4 Wave Whip Antenna

#### Return Loss - 173MHz



#### VSWR - 151MHz







151 & 173 MHZ 130mm Flexy Rubber 1/4 Wave Whip Antenna

#### VSWR - 173MHz



## **Ordering Details**

| Part Number           | Description                                                               |
|-----------------------|---------------------------------------------------------------------------|
| DELTA12/X/SMAM/S/S/17 | 151 & 173 MHZ 130mm Flexy Rubber 1/4 Wave Whip Antenna SMA Male Connector |
| DELTA12/X/BNCM/S/S/17 | 151 & 173 MHZ 130mm Flexy Rubber 1/4 Wave Whip Antenna BNC Male Connector |