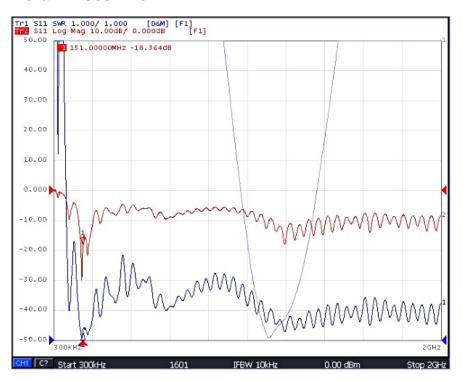

#### **Return Loss - 151MHz**

151 & 173 MHZ 130mm Flexy Rubber 1/4 Wave Whip Antenna