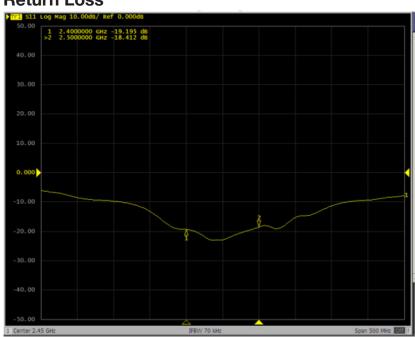

#### **Return Loss**

### **Electrical Specifications**

| VSWR:              | <1.4:1         |
|--------------------|----------------|
| Frequency Range:   | 2400 - 2500MHz |
| Polarization:      | Vertical       |
| Radiating Element: | ½ wave whip    |
| Max Input Power:   | 50W            |