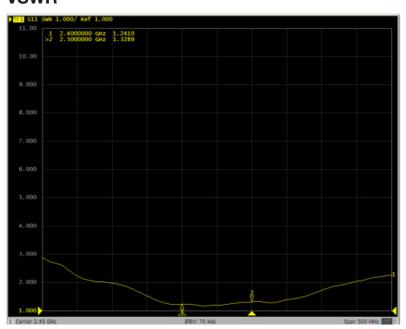

#### **VSWR**

### **Electrical Specifications**

| VSWR:              | <1.4:1         |
|--------------------|----------------|
| Frequency Range:   | 2400 - 2500MHz |
| Polarization:      | Vertical       |
| Radiating Element: | ½ wave whip    |
| Max Input Power:   | 50W            |