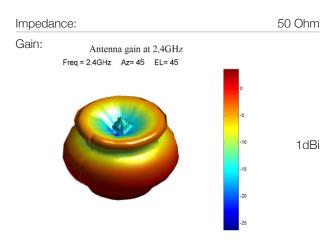

### **Electrical Specifications**

| VSWR:              | <1.4:1         |
|--------------------|----------------|
| Frequency Range:   | 2400 - 2500MHz |
| Polarization:      | Vertical       |
| Radiating Element: | ½ wave whip    |
| Max Input Power:   | 50W            |