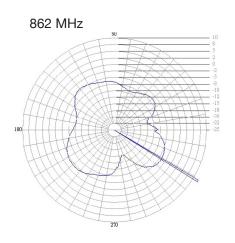

#### **Radiation Plots**

#### **Electrical Specifications**

| Operating Temperature range: | -20 - 65 °C                      |
|------------------------------|----------------------------------|
| Storage Temperature range:   | -20 - 75 °C                      |
| Impedance:                   | 50 Ohm                           |
| Radiating Element:           | 1/4 wave omni-directional dipole |
| VSWR:                        | <2.0:1                           |
| Operating Frequencies:       | 850, 900, 1800, 1900MHz          |
| Polarization:                | Vertical                         |
| Radiating Element:           | 1/4 wave omni directional dipole |