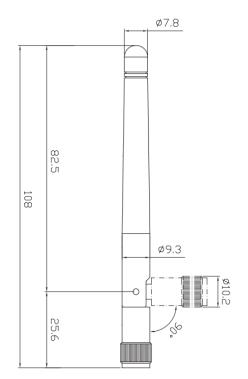

## **Mechanical Specifications**

| Dimensions:         | 110 x 10.2mm Ø |
|---------------------|----------------|
| Connector:          | SMA Male       |
| Cable:              | RG178          |
| Mounting<br>Method: | Direct Connect |