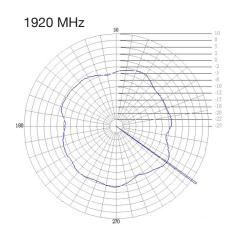

ure range:   | -20 - 75 °C                      |
| Impedance:                   | 50 Ohm                           |
| Radiating Element:           | 1/4 wave omni-directional dipole |
| VSWR:                        | <2.0:1                           |
| Operating Frequencies:       | 850, 900, 1800, 1900MHz          |
| Polarization:                | Vertical                         |
| Radiating Element:           | 1/4 wave omni directional dipole |

## **Mechanical Specifications**

| Dimensions:         | 110 x 10.2mm Ø |
|---------------------|----------------|
| Connector:          | SMA Male       |
| Cable:              | RG178          |
| Mounting<br>Method: | Direct Connect |



#### **Return Loss**







# Delta 7B

GSM/GPRS Hinged Antenna

#### **Radiation Plots**











### **Ordering Details**

Part Number Description

DELTA7B/x/SMAM/S/S/11 GSM/GPRS Hinged Antenna with SMA Male Connector