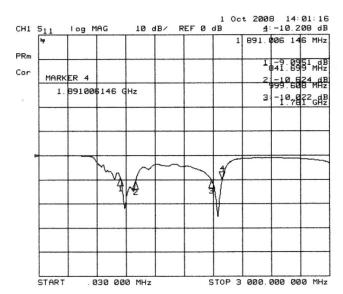

----------------------|----------------------------------|
| Storage Temperature range:   | -20 - 75 °C                      |
| Impedance:                   | 50 Ohm                           |
| Radiating Element:           | 1/4 wave omni-directional dipole |
| VSWR:                        | <2.0:1                           |
| Operating Frequencies:       | 850, 900, 1800, 1900MHz          |
| Polarization:                | Vertical                         |
| Radiating Element:           | 1/4 wave omni directional dipole |

## **Mechanical Specifications**

| Dimensions:         | 110 x 10.2mm Ø |
|---------------------|----------------|
| Connector:          | SMA Male       |
| Cable:              | RG178          |
| Mounting<br>Method: | Direct Connect |



#### **Return Loss**







# Delta 7B

GSM/GPRS Hinged Antenna

#### **Radiation Plots**











### **Ordering Details**

Part Number Description

DELTA7B/x/SMAM/S/S/11 GSM/GPRS Hinged Antenna with SMA Male Connector