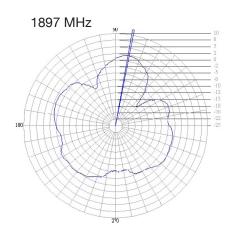

#### **Radiation Plots**

#### **Electrical Specifications**

| Operating Temperature range: | -20 - 65 °C                      |
|------------------------------|----------------------------------|
| Storage Temperature range:   | -20 - 75 °C                      |
| Impedance:                   | 50 Ohm                           |
| Radiating Element:           | 1/4 wave omni-directional dipole |
| VSWR:                        | <2.0:1                           |
| Operating Frequencies:       | 850, 900, 1800, 1900MHz          |
| Polarization:                | Vertical                         |
| Radiating Element:           | 1/4 wave omni directional dipole |