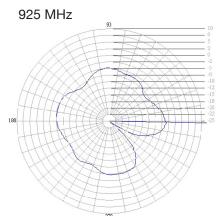

#### **Radiation Plots**

#### **Electrical Specifications**

| Operating Temperature range: | -20 - 65 °C                      |
|------------------------------|----------------------------------|
| Storage Temperature range:   | -20 - 75 °C                      |
| Impedance:                   | 50 Ohm                           |
| Radiating Element:           | 1/4 wave omni-directional dipole |
| VSWR:                        | <2.0:1                           |
| Operating Frequencies:       | 850, 900, 1800, 1900MHz          |
| Polarization:                | Vertical                         |
| Radiating Element:           | 1/4 wave omni directional dipole |