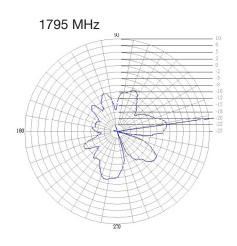

#### **Radiation Plots**

#### **Electrical Specifications**

| Operating Temperature range: | -20 - 65 °C                      |
|------------------------------|----------------------------------|
| Storage Temperature range:   | -20 - 75 °C                      |
| Impedance:                   | 50 Ohm                           |
| Radiating Element:           | 1/4 wave omni-directional dipole |
| VSWR:                        | <2.0:1                           |
| Operating Frequencies:       | 850, 900, 1800, 1900MHz          |
| Polarization:                | Vertical                         |
| Radiating Element:           | 1/4 wave omni directional dipole |