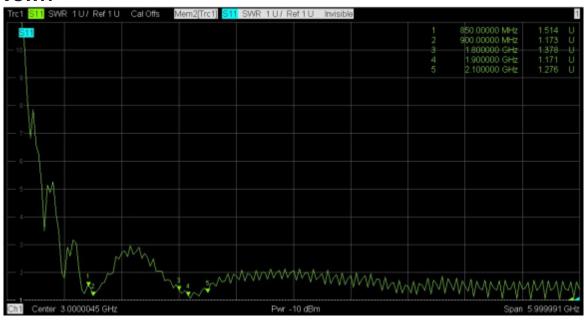

## **Electrical Specifications**

| Temperature range: | -40 - 85°C                    |
|--------------------|-------------------------------|
| Humidity:          | 40 to 95% RH                  |
| Impedance:         | 50 Ohm                        |
| Gain:              | 3dBi                          |
| VSWR:              | <1.8                          |
| Frequency Range:   | 850/ 900/ 1800/ 1900/ 2100MHz |
| Polarization:      | Linear vertical               |
| Humidity:          | 40% - 95% RH                  |

#### **VSWR**