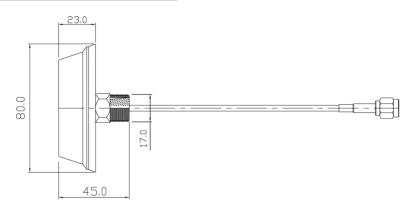

## **Mechanical Specifications**

| Dimensions:            | L45 x W80 x H23mm |
|------------------------|-------------------|
| Cable:                 | RG174             |
| Connector:             | SMA Male          |
| Mounting Method:       | 22mm Screw Mount  |
| Mounting screw length: | 22mm              |
| Max Panel Thickness:   | 13mm              |