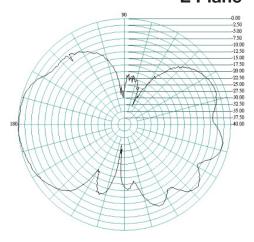

|
| Gain:              | 3dBi                          |
| VSWR:              | <1.8                          |
| Frequency Range:   | 850/ 900/ 1800/ 1900/ 2100MHz |
| Polarization:      | Linear vertical               |
| Humidity:          | 40% - 95% RH                  |

## **Mechanical Specifications**

| Dimensions:            | L45 x W80 x H23mm |
|------------------------|-------------------|
| Cable:                 | RG174             |
| Connector:             | SMA Male          |
| Mounting Method:       | 22mm Screw Mount  |
| Mounting screw length: | 22mm              |
| Max Panel Thickness:   | 13mm              |



#### **VSWR**







# Tango 11A

GSM/GPRS (2G) & UMTS (3G) Puck Antenna

#### **Return Loss**



## Radiation Pattern H Plane



### **E Plane**



## **Ordering Details**

| Part Number               | Description                                                  |
|---------------------------|--------------------------------------------------------------|
| TANGO11A/1.5M/SMAM/S/S/19 | IP65 2G/GPRS & 3G Puck Antenna 1.5m Cable SMA Male Connector |
| TANGO11A/2.5M/SMAM/S/S/19 | IP65 2G/GPRS & 3G Puck Antenna 2.5m Cable SMA Male Connector |
| TANGO11A/5M/SMAM/S/S/19   | IP65 2G/GPRS & 3G Puck Antenna 5m Cable SMA Male Connector   |