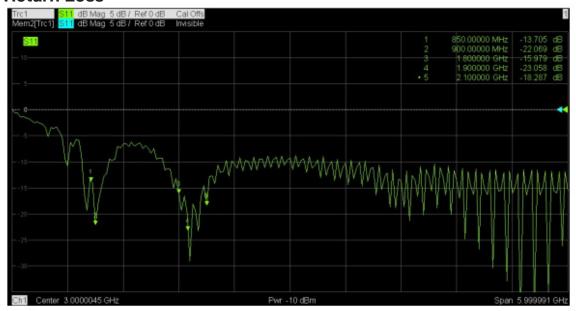

|
| Impedance:         | 50 Ohm                        |
| Gain:              | 3dBi                          |
| VSWR:              | <1.8                          |
| Frequency Range:   | 850/ 900/ 1800/ 1900/ 2100MHz |
| Polarization:      | Linear vertical               |
| Humidity:          | 40% - 95% RH                  |

## **Mechanical Specifications**

| Dimensions:            | L45 x W80 x H23mm |
|------------------------|-------------------|
| Cable:                 | RG174             |
| Connector:             | SMA Male          |
| Mounting Method:       | 22mm Screw Mount  |
| Mounting screw length: | 22mm              |
| Max Panel Thickness:   | 13mm              |



#### **VSWR**







# Tango 11A

GSM/GPRS (2G) & UMTS (3G) Puck Antenna

#### **Return Loss**



## Radiation Pattern H Plane



### **E Plane**



## **Ordering Details**

| Part Number               | Description                                                  |
|---------------------------|--------------------------------------------------------------|
| TANGO11A/1.5M/SMAM/S/S/19 | IP65 2G/GPRS & 3G Puck Antenna 1.5m Cable SMA Male Connector |
| TANGO11A/2.5M/SMAM/S/S/19 | IP65 2G/GPRS & 3G Puck Antenna 2.5m Cable SMA Male Connector |
| TANGO11A/5M/SMAM/S/S/19   | IP65 2G/GPRS & 3G Puck Antenna 5m Cable SMA Male Connector   |