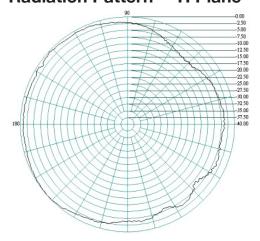

Ohm                        |
| Gain:              | 3dBi                          |
| VSWR:              | <1.8                          |
| Frequency Range:   | 850/ 900/ 1800/ 1900/ 2100MHz |
| Polarization:      | Linear vertical               |
| Humidity:          | 40% - 95% RH                  |

## **Mechanical Specifications**

| Dimensions:            | L45 x W80 x H23mm |
|------------------------|-------------------|
| Cable:                 | RG174             |
| Connector:             | SMA Male          |
| Mounting Method:       | 22mm Screw Mount  |
| Mounting screw length: | 22mm              |
| Max Panel Thickness:   | 13mm              |



#### **VSWR**







# Tango 11A

GSM/GPRS (2G) & UMTS (3G) Puck Antenna

#### **Return Loss**



## Radiation Pattern H Plane



### **E Plane**



## **Ordering Details**

| Part Number               | Description                                                  |
|---------------------------|--------------------------------------------------------------|
| TANGO11A/1.5M/SMAM/S/S/19 | IP65 2G/GPRS & 3G Puck Antenna 1.5m Cable SMA Male Connector |
| TANGO11A/2.5M/SMAM/S/S/19 | IP65 2G/GPRS & 3G Puck Antenna 2.5m Cable SMA Male Connector |
| TANGO11A/5M/SMAM/S/S/19   | IP65 2G/GPRS & 3G Puck Antenna 5m Cable SMA Male Connector   |