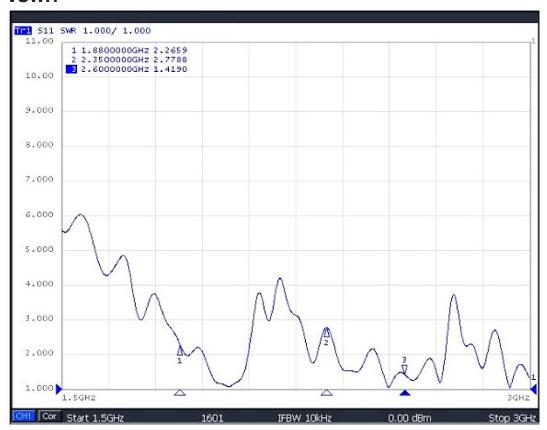

### **VSWR**

## **Electrical Specifications**

| Impedance:       | 50 Ohm                                 |
|------------------|----------------------------------------|
| Gain:            | 2dBi                                   |
| VSWR:            | ≤1.5                                   |
| Frequency:       | 1880 - 1900 / 2400 /<br>2575 - 2635MHz |
| Max Input Power: | 60W                                    |
| Polarization:    | Vertical                               |