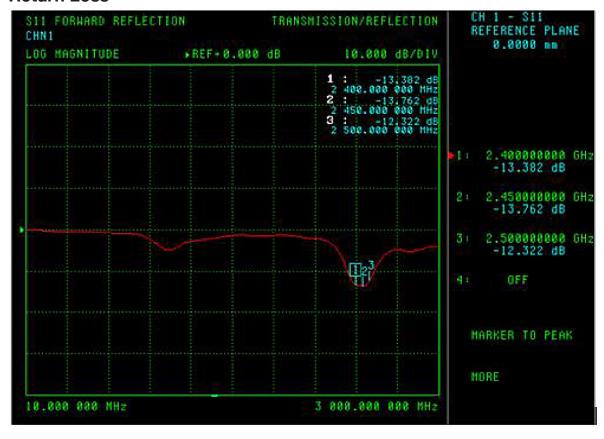

|
| VSWR:            | ≤1.5                                   |
| Frequency:       | 1880 - 1900 / 2400 /<br>2575 - 2635MHz |
| Max Input Power: | 60W                                    |
| Polarization:    | Vertical                               |

## **Mechanical Specifications**

| Dimensions:                 | Ø 46 x 14.5mm             |
|-----------------------------|---------------------------|
| Cable:                      | RG174                     |
| WiFi Connector:             | SMA Male Reverse Polarity |
| 4G Connector:               | SMA Male                  |
| Mounting Method:            | M12 Screw                 |
| Maximum Material Thickness: | 8mm                       |

### **VSWR**







# Tango 43

Combined LTE and WiFi Antenna

#### **Return Loss**



## **Ordering Details**

| Part Number                      | Description                                         |
|----------------------------------|-----------------------------------------------------|
| TANGO43/0.5M/SMAM/SMAM/RP/S/S/17 | Combined 4G & WiFi Antenna SMA Male Connectors 0.5m |
| TANGO43/2.5M/SMAM/SMAM/RP/S/S/17 | Combined 4G & WiFi Antenna SMA Male Connectors 2.5m |

sales

email

web

fax