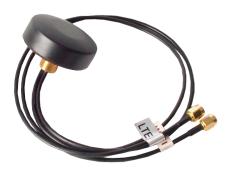

With 2 antennas within the same package, time and money is saved on both product and installation costs.

Supplied as standard with SMA male connectors and two cable lengths, 0.5 and 2.5m. Alternative connectors and cable lengths may be specified for volume orders.

## **Mechanical Specifications**

| Dimensions:                 | Ø 46 x 14.5mm             |
|-----------------------------|---------------------------|
| Cable:                      | RG174                     |
| WiFi Connector:             | SMA Male Reverse Polarity |
| 4G Connector:               | SMA Male                  |
| Mounting Method:            | M12 Screw                 |
| Maximum Material Thickness: | 8mm                       |