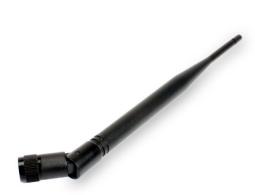

## Delta 6A

GSM/GPRS, 3G & ISM Hinged Antenna SMA Male

#### **General Description**

The Delta6A multi-band whip antenna has excellent performance in the quad band GSM 800/900/1800/1900 frequencies.

Terminated with an SMA Male or SMA-RP (reverse polarity) Male connector. The knuckle joint allows for antenna position adjustment through a 0, 45 & 90 degree angles and then swivels to allow vertical positioning.

### GSM/GPRS, 3G & ISM Hinged Antenna SMA Male