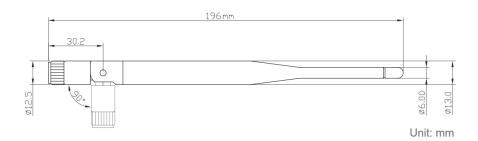

### **Mechanical Specifications**

| Dimensions:         | L196 x 13mm Ø    |
|---------------------|------------------|
| Connector:          | SMA              |
| Cable:              | RG316 (Internal) |
| Mounting<br>Method: | Direct connect   |