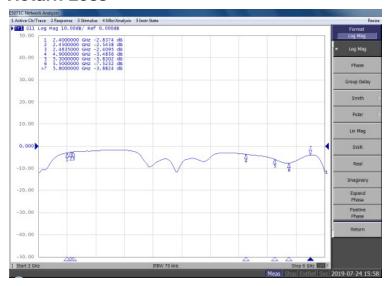

--|
| Impedance:                   | 50 Ohm                                                                                         |
| Operating Frequencies:       | 850, 900, 1800, 1900MHz<br>(Quad Band GSM/GPRS)<br>2100MHz (3G / UMTS)<br>868MHz, 915MHz (ISM) |
| Polarization:                | Vertica                                                                                        |
| VSWR:                        | 880MHz - 2.93dB<br>960MHz - 1.77dB<br>1710MHz - 2.72 dB<br>1990MHz - 1.72dB                    |

### **Mechanical Specifications**

| Dimensions:         | L196 x 13mm Ø    |
|---------------------|------------------|
| Connector:          | SMA              |
| Cable:              | RG316 (Internal) |
| Mounting<br>Method: | Direct connect   |



#### **Return Loss**







# **Delta 6A**

GSM/GPRS, 3G & ISM Hinged Antenna SMA Male

#### **VSWR**



#### **Ordering Details**

Part number Description

DELTA6A/X/SMAM/S/S/11 GSM/GPRS, 3G & ISM Hinged Antenna SMA Male