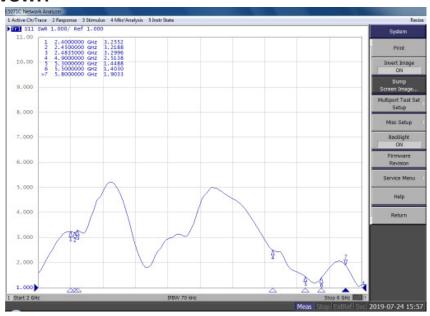

|
| Operating Frequencies:       | 850, 900, 1800, 1900MHz<br>(Quad Band GSM/GPRS)<br>2100MHz (3G / UMTS)<br>868MHz, 915MHz (ISM) |
| Polarization:                | Vertica                                                                                        |
| VSWR:                        | 880MHz - 2.93dB<br>960MHz - 1.77dB<br>1710MHz - 2.72 dB<br>1990MHz - 1.72dB                    |

### **Mechanical Specifications**

| Dimensions:         | L196 x 13mm Ø    |
|---------------------|------------------|
| Connector:          | SMA              |
| Cable:              | RG316 (Internal) |
| Mounting<br>Method: | Direct connect   |



#### **Return Loss**







# **Delta 6A**

GSM/GPRS, 3G & ISM Hinged Antenna SMA Male

#### **VSWR**



#### **Ordering Details**

Part number Description

DELTA6A/X/SMAM/S/S/11 GSM/GPRS, 3G & ISM Hinged Antenna SMA Male