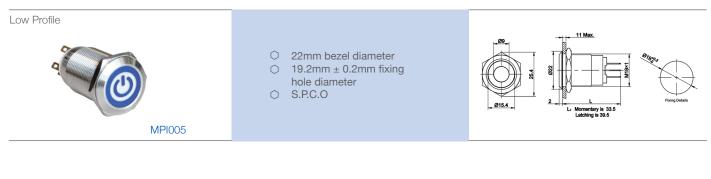

Plug Layout

| Specifications                                                         | MPI005/Actuator/Terminal/Function/Material/Colour/Voltage                |  |  |  |  |
|------------------------------------------------------------------------|--------------------------------------------------------------------------|--|--|--|--|
| Terminations:                                                          | Plug Terminal or Screw Terminal                                          |  |  |  |  |
| Switching:                                                             | S.P.C.O Momentary Action and Latching                                    |  |  |  |  |
| Sealing:                                                               | IP65 (Momentary variants can be made to IP67 upon request)               |  |  |  |  |
| Max. Rating:                                                           | 5A @ 12VDC or 24 VDC<br>5A @ 125VAC<br>3A @ 250 VAC                      |  |  |  |  |
| Contact Resistance:                                                    | 50mΩ max. @ 1A, 2V                                                       |  |  |  |  |
| Insulation Resistance:                                                 | >1000 MΩ @ 500Vdc                                                        |  |  |  |  |
| Dielectric Strength:                                                   | > 2.0kVac                                                                |  |  |  |  |
| Operating Temp. Range:                                                 | -25°C to +55°C                                                           |  |  |  |  |
| Operations<br>Mechanical:<br>Electrical:                               | 1,000,000 (min)<br>50,000 (min)                                          |  |  |  |  |
| Rear Nut Fixing Torque:                                                | 0.8Nm                                                                    |  |  |  |  |
| Materials<br>Mouldings:<br>Tags/Terminations:<br>Switch Body & Button: | Polycarbonate<br>Brass, Gold Plated<br>Stainless Steel / Aluminium Alloy |  |  |  |  |
| Contacts:                                                              | Silver                                                                   |  |  |  |  |
| RoHS                                                                   | Compliant                                                                |  |  |  |  |