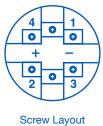

## Switches 19mm Stainless Steel Illuminated Vandal Resistant

1, 2 are normally closed (NC) 3, 4 are normally opened (NO) +, - are lamp terminals, the standard LED terminals have no difference of anode and cathode;.