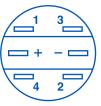

## Switches 19mm Stainless Steel Illuminated Vandal Resistant

1, 2 are normally closed (NC) 3, 4 are normally opened (NO) +, - are lamp terminals, the standard LED terminals have no difference of anode and cathode;.