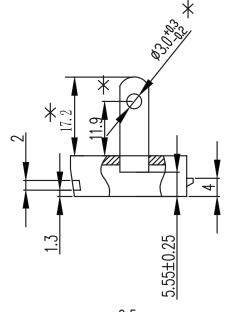

## **MECHANICAL DRAWING**

units: mm tolerance:  $0.2\sim2$ :  $\pm0.15$  mm  $2.0\sim15$ :  $\pm0.25$  mm  $15\sim30.00$ :  $\pm0.30$  mm unless otherwise noted