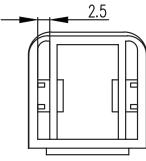

## **MECHANICAL DRAWING**

units: mm tolerance:  $0.2\sim2$ :  $\pm0.15$  mm  $2.0\sim15$ :  $\pm0.25$  mm  $15\sim30.00$ :  $\pm0.30$  mm unless otherwise noted