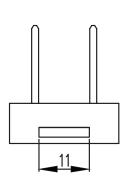

## **MECHANICAL DRAWING**

units: mm tolerance:  $0.2\sim2$ :  $\pm0.15$  mm  $2.0\sim15$ :  $\pm0.25$  mm  $15\sim30.00$ :  $\pm0.30$  mm unless otherwise noted