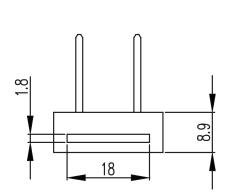

## **MECHANICAL DRAWING**

units: mm tolerance:  $0.2\sim2$ :  $\pm0.15$  mm  $2.0\sim15$ :  $\pm0.25$  mm  $15\sim30.00$ :  $\pm0.30$  mm unless otherwise noted