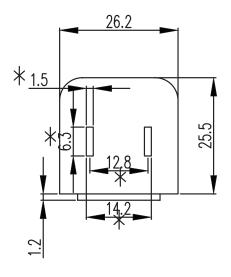

## **MECHANICAL DRAWING**

units: mm tolerance:  $0.2\sim2$ :  $\pm0.15$  mm  $2.0\sim15$ :  $\pm0.25$  mm  $15\sim30.00$ :  $\pm0.30$  mm unless otherwise noted