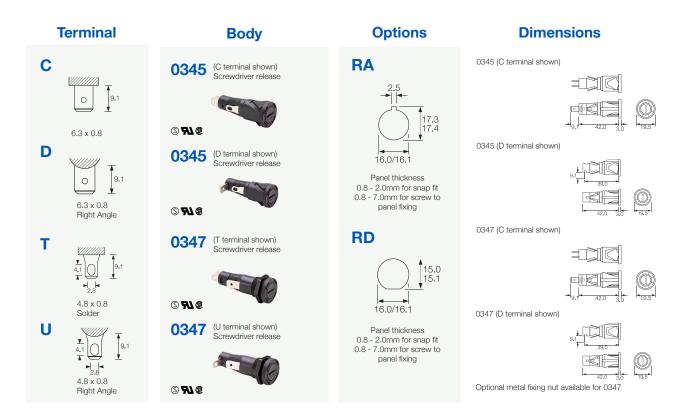

## **Key Features**

- O 6.3 x 32mm fuses
- Screwdriver slot knob
- PC2 protection category
- 4.8, 6.3 and solder terminals
- Low profile bezel
- Snap in or threaded bushing mounting options

Fuseholders with Inline termination have combination (4.8/6.3) terminals. It has not been possible to show both views here. Units with right angle terminals have user specified end terminals and combination mid-body terminals.