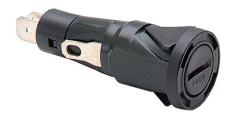

## Touchproof Fuseholders 6.3 x 32mm (11/4" x 1/4"), PC2

## **Key Features**

- O 6.3 x 32mm fuses
- Screwdriver slot knob
- PC2 protection category
- 4.8, 6.3 and solder terminals
- Low profile bezel
- Snap in or threaded bushing mounting options