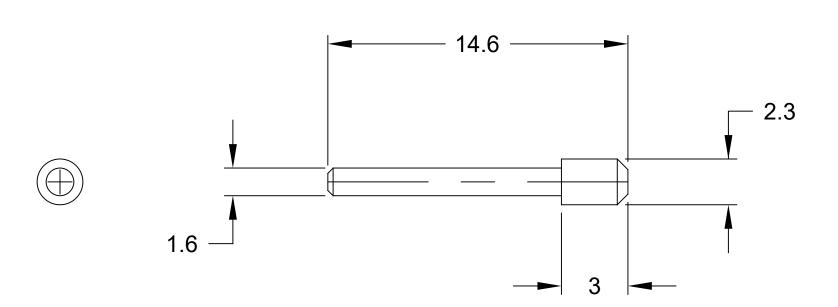

NOTES: UNLESS OTHERWISE SPECIFIED

1. MATERIAL: THERMOPLASTIC; RoHS COMPLIANT

TITLE:

SEALING PLUG, SIZE 20

2. COLOR: WHITE

3. END CAP SIZES: 16 & 20

4. DIMENSIONS ARE IN METRIC

5. ALL DIMENSIONS ARE FOR REFERENCE USE ONLY.