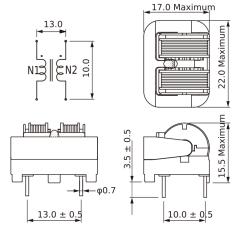

## SSHB10H-R07284

Aliases (UALSB1R0728400)

KEMET, SSHB10H, AC Line Filters, Dual Mode, 28.4 mH

Click here for the 3D model.

| Dimensions |                |
|------------|----------------|
| L          | 22mm MAX       |
| Т          | 17mm MAX       |
| Н          | 15.5mm MAX     |
| LL         | 3.5mm +/-0.5mm |
| S          | 13mm +/-0.5mm  |
| S1         | 10mm NOM       |
| Wire Size  | 0.28mm         |