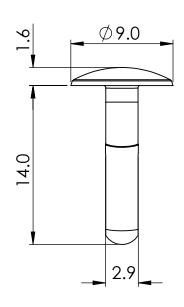

## UNLESS OTHERWISE STATED

ALL DIMENSIONS IN mm DO NOT SCALE

LINEAR TOLERANCE THIRD ANGLE PROJECTION

SIZE (0) (0.0) (0.00)

0-10mm ±0.5 ±0.15 ±0.10 >10-30 ±0.5 ±0.20 ±0.15 >30-50 ±0.5 ±0.30 ±0.20 >50-100 ±0.8 ±0.50 ±0.25 >100-200 ±1.5 ±0.80 ±0.40 >200-300 ±2.0 ±1.20 ±0.80 >300-500 ±3.0 ±2.00 ±1.00 >500 ±5.0 ±3.00 ±1.50

ANGULAR TOLERANCE ±0.5 DEGREES UNSPECIFIED RADII 0.25mm DRAFT ANGLE 0.5 DEGREES DIMENSIONS IN BRACKETS [] ARE IN INCHES FOR REFERENCE ONLY

ORG. SCALE: 3:1

CREATE DATE: 08/01/2021

MATERIAL: SEE NOTES

1011482

Project: 2031815-1

TITLE:

DRIVE FASTENER

DWG. No.

DF-137-020