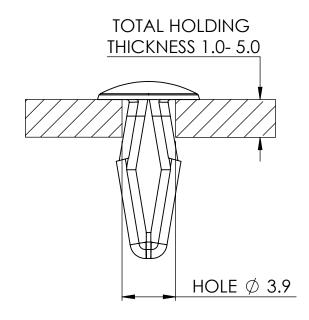

NOTE

MATERIAL: ACETAL

**COLOUR: NATURAL** 



APPROVED - UNCONTROLLED



© 2013 Essentra Components. All rights reserved. Registered in England, Company No. 547495. Registered Office: Avebury House, 201-249 Avebury Boulevard, Milton Keynes, MK9 1AU

Condition of Sale can be found on our website: essentra.com.

Essentra Components does not warrant that the files will be error free and may create new versions ("Upgrades") at any time, which may correct such errors. Essentra Components has no obligation to notify you of such upgrades. Any upgraded file will be published to the website, when it becomes available.

You are not permitted to load any of the files on to a network server for the purposes of distribution to one or more other computer(s) on that network or to effect such distribu