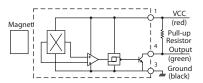

### **OPEN COLLECTOR Sinking Block Diagram**

Drawings not to scale. All Dimension in mm(in) nominal

| TECHNICAL SPECIFICATIONS   |               |       |      |  |  |
|----------------------------|---------------|-------|------|--|--|
| Electrical Characteristics |               |       |      |  |  |
| Operating Voltage Range    | 4.5 - 24      | VDC   |      |  |  |
| Supply Current             | 5.2           | mA    | Max. |  |  |
| Output                     | 3-wire sink   |       |      |  |  |
| Output Saturation Voltage  | 400           | mV    | Max. |  |  |
| Output Current             | 20            | mA    | Max. |  |  |
| Operating Characteristics  |               |       |      |  |  |
| Operating Temperature      | -40 to 85     | °C    |      |  |  |
| Function                   | Bipolar Latch |       |      |  |  |
| Operate Point              | 120 (south)   | Gauss | Max. |  |  |
| Release Point              | 100 (north)   | Gauss | Min. |  |  |

Note 1: These sensors require the use of an external pull-up resistor, the value of which is dependent on the supply voltage. Pull-up resistor should be connected between output (Green) and Vcc (Red). Note 2: Bipolar latch output latches in presence of magnetic south poles and unlatches in presence of magnetic north pole.