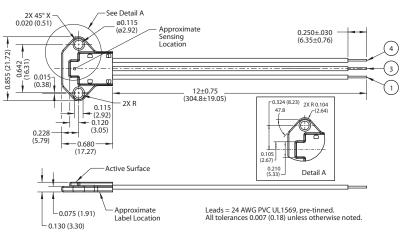

#### DIMENSIONS

### **OPEN COLLECTOR Sinking Block Diagram**

Drawings not to scale. All Dimension in mm(in) nominal

| TECHNICAL SPECIFICATIONS   |               |       |      |  |  |
|----------------------------|---------------|-------|------|--|--|
| Electrical Characteristics |               |       |      |  |  |
| Operating Voltage Range    | 4.5 - 24      | VDC   |      |  |  |
| Supply Current             | 5.2           | mA    | Max. |  |  |
| Output                     | 3-wire sink   |       |      |  |  |
| Output Saturation Voltage  | 400           | mV    | Max. |  |  |
| Output Current             | 20            | mA    | Max. |  |  |
| Operating Characteristics  |               |       |      |  |  |
| Operating Temperature      | -40 to 85     | °C    |      |  |  |
| Function                   | Bipolar Latch |       |      |  |  |
| Operate Point              | 120 (south)   | Gauss | Max. |  |  |
| Release Point              | 100 (north)   | Gauss | Min. |  |  |