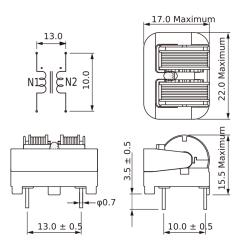

## SSHB10H-R08194

Aliases (UALSB1R0819400)

KEMET, SSHB10H, AC Line Filters, Dual Mode, 19.4 mH

Click here for the 3D model.

| Dimensions |                |
|------------|----------------|
| L          | 22mm MAX       |
| Т          | 17mm MAX       |
| Н          | 15.5mm MAX     |
| LL         | 3.5mm +/-0.5mm |
| S          | 13mm +/-0.5mm  |
| S1         | 10mm NOM       |
| Wire Size  | 0.3mm          |