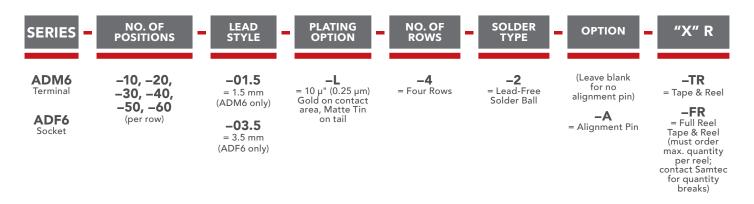

#### (0.635 mm) .025" PITCH • SLIM BODY OPEN-PIN-FIELD ARRAYS

ADM6

**Board Mates:** ADF6

Standoffs:

View complete specifications at: samtec.com?ADM6

| MATED HEIGHTS *                                   |                 |  |  |  |
|---------------------------------------------------|-----------------|--|--|--|
| ADF6                                              | ADM6 LEAD STYLE |  |  |  |
| LEAD STYLE                                        | -01.5           |  |  |  |
| -03.5                                             | (5 mm) .197"    |  |  |  |
| * Processing conditions will affect mated height. |                 |  |  |  |

#### ADF6

**Board Mates:** ADM6

Standoffs: