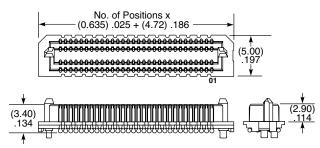

#### (0.635 mm) .025" PITCH • SLIM BODY OPEN-PIN-FIELD ARRAYS

ADM6

**Board Mates:** ADF6

Standoffs:

View complete specifications at: samtec.com?ADM6

| MATED HEIGHTS *                                   |                 |  |  |  |
|---------------------------------------------------|-----------------|--|--|--|
| ADF6                                              | ADM6 LEAD STYLE |  |  |  |
| LEAD STYLE                                        | -01.5           |  |  |  |
| -03.5                                             | (5 mm) .197"    |  |  |  |
| * Processing conditions will affect mated height. |                 |  |  |  |