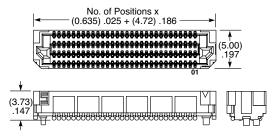

#### (0.635 mm) .025" PITCH • SLIM BODY OPEN-PIN-FIELD ARRAYS

ADM6

**Board Mates:** ADF6

Standoffs:

View complete specifications at: samtec.com?ADM6

| MATED HEIGHTS *                                   |                 |  |  |  |
|---------------------------------------------------|-----------------|--|--|--|
| ADF6                                              | ADM6 LEAD STYLE |  |  |  |
| LEAD STYLE                                        | -01.5           |  |  |  |
| -03.5                                             | (5 mm) .197"    |  |  |  |
| * Processing conditions will affect mated height. |                 |  |  |  |