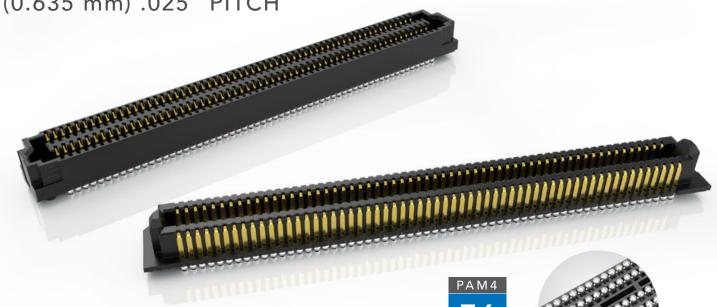

### **HIGH-DENSITY SLIM BODY ARRAYS**

(0.635 mm) .025" PITCH

# HIGHER DENSITY THAN PREVIOUS GENERATION STRIPS

Solder ball technology for simplified processing

ADM6/ADF6 Series (400 total positions)

#### (0.635 mm) .025" PITCH • SLIM BODY OPEN-PIN-FIELD ARRAYS

ADM6

**Board Mates:** ADF6

Standoffs:

View complete specifications at: samtec.com?ADM6

| MATED HEIGHTS *                                   |                 |  |  |  |
|---------------------------------------------------|-----------------|--|--|--|
| ADF6                                              | ADM6 LEAD STYLE |  |  |  |
| LEAD STYLE                                        | -01.5           |  |  |  |
| -03.5                                             | (5 mm) .197"    |  |  |  |
| * Processing conditions will affect mated height. |                 |  |  |  |